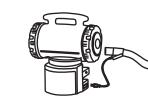

## **Hipstyle**

Our lightest vacuum available is powerful enough for tough jobs and perfect for quick cleaning or detail jobs. Plus, you can wear it around your waist, carry it by the heavy-duty handle or sling it over your shoulder for easy maneuverability.

#### **Specifications**

- Weight: Airflow: Static Lift: Power: Amperage: Decibel:
- 8 lbs. 112 CFM 63 in. 788 W 6.6 A 65 dB