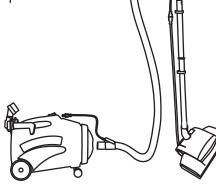

### Canister

With a filter capacity four times the size of standard uprights, canisters provide maximum cleaning ability.

#### **Specifications**

Weight: Airflow: Static Lift: Power: Amperage: Decibel:

12 lbs. 150 CFM 100 in. 1221 W 10.6 A 66 dB