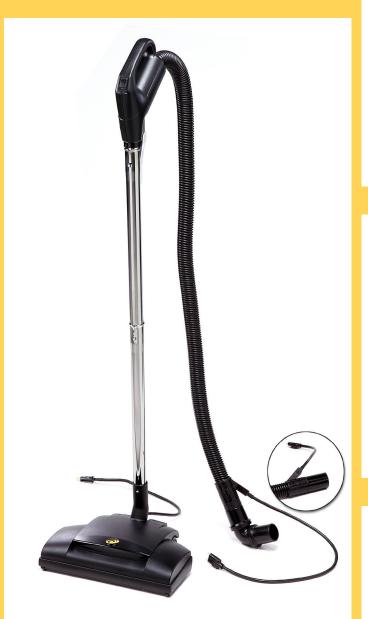

# Wessel Power Nozzle

The Wessel Power Nozzle attachment is a favorite tool among residential cleaners. The power brush attachment coupled with ProTeam's suction power and Four Level® Filtration has the ability to clean any carpet at an exceptional level.