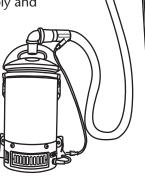

## **Backpack**

Commercial power in a backpack vacuum weighing only 10 lbs. Mountaineering-style backpack technology which allows the user to wear the vacuum comfortably and ergonomically across the hips.

10 lbs.

75 in.

859 W 7.5 A

68 dB

#### **Specifications**

Weight: Airflow: Static Lift: Power: Amperage: Decibel:

124 CFM