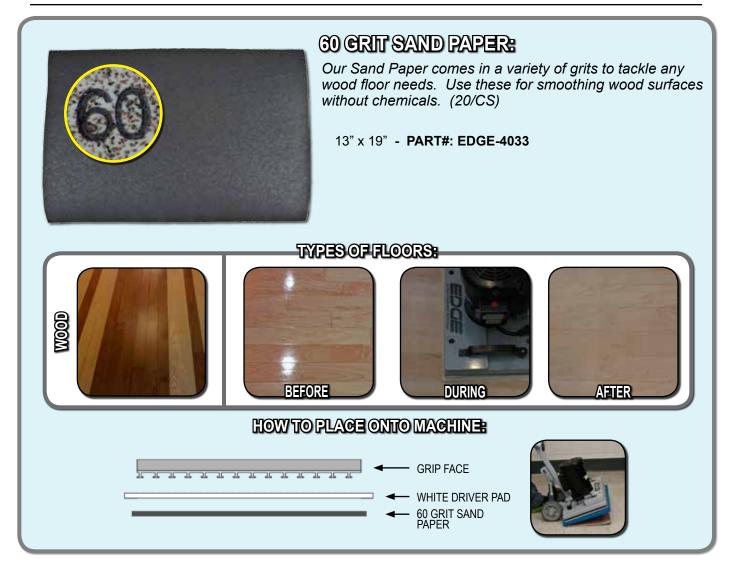

## TABLE OF CONTENTS

| SCRUBBING / STRIPPING PADS:                              |          |
|----------------------------------------------------------|----------|
| MAROON ECO PREP EPP PAD                                  | 4        |
| DOMINATOR EXTRA HEAVY DUTY STRIP PAD                     |          |
| BLACK STRIP PAD                                          |          |
| GREEN SCRUB PAD                                          |          |
| BLUE CLEANER PAD                                         | -        |
| RED BUFF PAD                                             | 9        |
| POLISHING / BUFFING PADS:                                | 4.0      |
| WHITE POLISH PAD                                         | 10       |
| REMOVER BURNISHING PAD                                   |          |
|                                                          |          |
|                                                          | 13       |
| SPECIALTY PADS:<br>TILE / GROUT RENOVATOR PAD            | 11       |
| MICROFIBER PAD                                           |          |
| ABRADER PLATE                                            |          |
| VELCRO PAD                                               |          |
| HYBRID NYLON BRUSH                                       | 17<br>18 |
| SAND SCREENS:                                            | 10       |
| 60 GRIT SAND SCREEN                                      | 19       |
| 80 GRIT SAND SCREEN                                      | 20       |
| 100 GRIT SAND SCREEN                                     | 21       |
| 120 GRIT SAND SCREEN                                     | 22       |
| 150 GRIT SAND SCREEN                                     |          |
| SAND PAPER:                                              |          |
| 20 GRIT SAND PAPER                                       | 24       |
| 36 GRIT SAND PAPER                                       | 25       |
| 60 GRIT SAND PAPER                                       | 26       |
| 80 GRIT SAND PAPER                                       |          |
| 100 GRIT SAND PAPER                                      | 28       |
| WHITE DRIVER PAD                                         | 29       |
| EDGE DIAMOND STRIPS:                                     |          |
| 30 GRIT DIAMOND STRIPS                                   |          |
| 50 GRIT DIAMOND STRIPS                                   |          |
| 100 GRIT DIAMOND STRIPS                                  |          |
| 200 GRIT DIAMOND STRIPS                                  |          |
| 400 GRIT DIAMOND STRIPS                                  |          |
| 800 GRIT DIAMOND STRIPS                                  |          |
| 1500 GRIT DIAMOND STRIPS                                 |          |
| 3000 GRIT DIAMOND STRIPS<br>EDGE DIAMOND POLISHING PADS: |          |
| 800 GRIT DIAMOND POLISHING PADS.                         | 20       |
| 1500 GRIT DIAMOND POLISHING PAD                          |          |
| 3000 GRIT DIAMOND POLISHING PAD                          |          |
| 6000 GRIT DIAMOND POLISHING PAD                          |          |
| EXTRAS:                                                  |          |
| EZ FINISH APPLICATOR & MARBLE PASTE                      |          |
|                                                          |          |