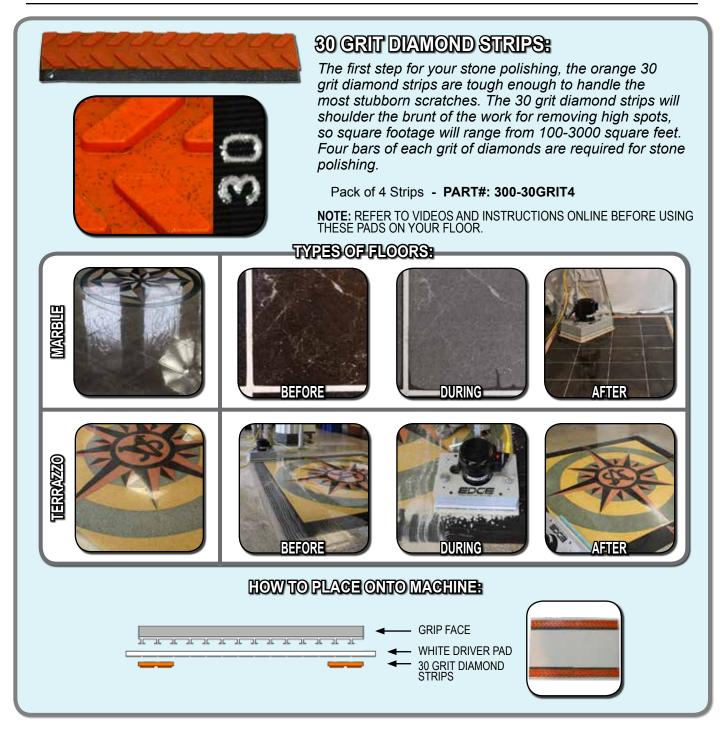

## TABLE OF CONTENTS

| SCRUBBING / STRIPPING PADS:                              |          |
|----------------------------------------------------------|----------|
| MAROON ECO PREP EPP PAD                                  | 4        |
| DOMINATOR EXTRA HEAVY DUTY STRIP PAD                     |          |
| BLACK STRIP PAD                                          |          |
| GREEN SCRUB PAD                                          |          |
| BLUE CLEANER PAD                                         | -        |
| RED BUFF PAD                                             | 9        |
| POLISHING / BUFFING PADS:                                | 4.0      |
| WHITE POLISH PAD                                         | 10       |
| REMOVER BURNISHING PAD                                   |          |
|                                                          |          |
|                                                          | 13       |
| SPECIALTY PADS:<br>TILE / GROUT RENOVATOR PAD            | 11       |
| MICROFIBER PAD                                           |          |
| ABRADER PLATE                                            |          |
| VELCRO PAD                                               |          |
| HYBRID NYLON BRUSH                                       | 17<br>18 |
| SAND SCREENS:                                            | 10       |
| 60 GRIT SAND SCREEN                                      | 19       |
| 80 GRIT SAND SCREEN                                      | 20       |
| 100 GRIT SAND SCREEN                                     | 21       |
| 120 GRIT SAND SCREEN                                     | 22       |
| 150 GRIT SAND SCREEN                                     |          |
| SAND PAPER:                                              |          |
| 20 GRIT SAND PAPER                                       | 24       |
| 36 GRIT SAND PAPER                                       | 25       |
| 60 GRIT SAND PAPER                                       | 26       |
| 80 GRIT SAND PAPER                                       |          |
| 100 GRIT SAND PAPER                                      | 28       |
| WHITE DRIVER PAD                                         | 29       |
| EDGE DIAMOND STRIPS:                                     |          |
| 30 GRIT DIAMOND STRIPS                                   |          |
| 50 GRIT DIAMOND STRIPS                                   |          |
| 100 GRIT DIAMOND STRIPS                                  |          |
| 200 GRIT DIAMOND STRIPS                                  |          |
| 400 GRIT DIAMOND STRIPS                                  |          |
| 800 GRIT DIAMOND STRIPS                                  |          |
| 1500 GRIT DIAMOND STRIPS                                 |          |
| 3000 GRIT DIAMOND STRIPS<br>EDGE DIAMOND POLISHING PADS: |          |
| 800 GRIT DIAMOND POLISHING PADS.                         | 20       |
| 1500 GRIT DIAMOND POLISHING PAD                          |          |
| 3000 GRIT DIAMOND POLISHING PAD                          |          |
| 6000 GRIT DIAMOND POLISHING PAD                          |          |
| EXTRAS:                                                  |          |
| EZ FINISH APPLICATOR & MARBLE PASTE                      |          |
|                                                          |          |