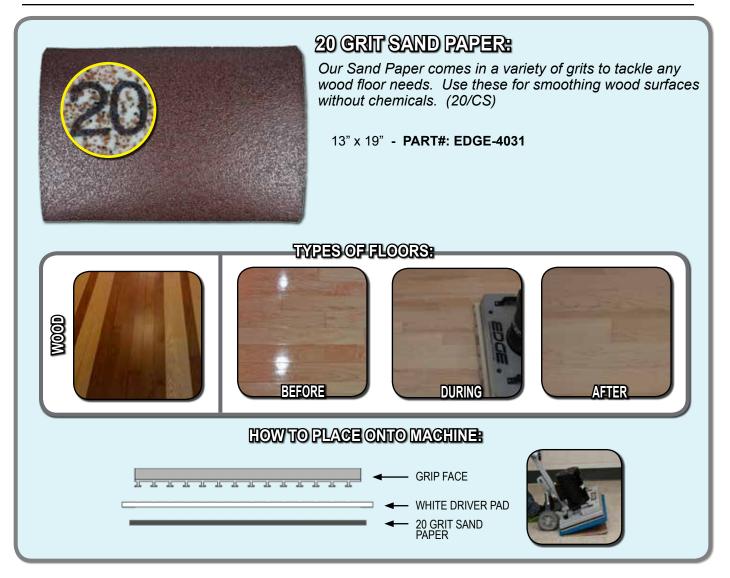

## TABLE OF CONTENTS

| SCRUBBING / STRIPPING PADS:                              |          |
|----------------------------------------------------------|----------|
| MAROON ECO PREP EPP PAD                                  | 4        |
| DOMINATOR EXTRA HEAVY DUTY STRIP PAD                     |          |
| BLACK STRIP PAD                                          |          |
| GREEN SCRUB PAD                                          |          |
| BLUE CLEANER PAD                                         | -        |
| RED BUFF PAD                                             | 9        |
| POLISHING / BUFFING PADS:                                | 4.0      |
| WHITE POLISH PAD                                         | 10       |
| REMOVER BURNISHING PAD                                   |          |
|                                                          |          |
|                                                          | 13       |
| SPECIALTY PADS:<br>TILE / GROUT RENOVATOR PAD            | 11       |
| MICROFIBER PAD                                           |          |
| ABRADER PLATE                                            |          |
| VELCRO PAD                                               |          |
| HYBRID NYLON BRUSH                                       | 17<br>18 |
| SAND SCREENS:                                            | 10       |
| 60 GRIT SAND SCREEN                                      | 19       |
| 80 GRIT SAND SCREEN                                      | 20       |
| 100 GRIT SAND SCREEN                                     | 21       |
| 120 GRIT SAND SCREEN                                     | 22       |
| 150 GRIT SAND SCREEN                                     |          |
| SAND PAPER:                                              |          |
| 20 GRIT SAND PAPER                                       | 24       |
| 36 GRIT SAND PAPER                                       | 25       |
| 60 GRIT SAND PAPER                                       | 26       |
| 80 GRIT SAND PAPER                                       |          |
| 100 GRIT SAND PAPER                                      | 28       |
| WHITE DRIVER PAD                                         | 29       |
| EDGE DIAMOND STRIPS:                                     |          |
| 30 GRIT DIAMOND STRIPS                                   |          |
| 50 GRIT DIAMOND STRIPS                                   |          |
| 100 GRIT DIAMOND STRIPS                                  |          |
| 200 GRIT DIAMOND STRIPS                                  |          |
| 400 GRIT DIAMOND STRIPS                                  |          |
| 800 GRIT DIAMOND STRIPS                                  |          |
| 1500 GRIT DIAMOND STRIPS                                 |          |
| 3000 GRIT DIAMOND STRIPS<br>EDGE DIAMOND POLISHING PADS: |          |
| 800 GRIT DIAMOND POLISHING PADS.                         | 20       |
| 1500 GRIT DIAMOND POLISHING PAD                          |          |
| 3000 GRIT DIAMOND POLISHING PAD                          |          |
| 6000 GRIT DIAMOND POLISHING PAD                          |          |
| EXTRAS:                                                  |          |
| EZ FINISH APPLICATOR & MARBLE PASTE                      |          |
|                                                          |          |