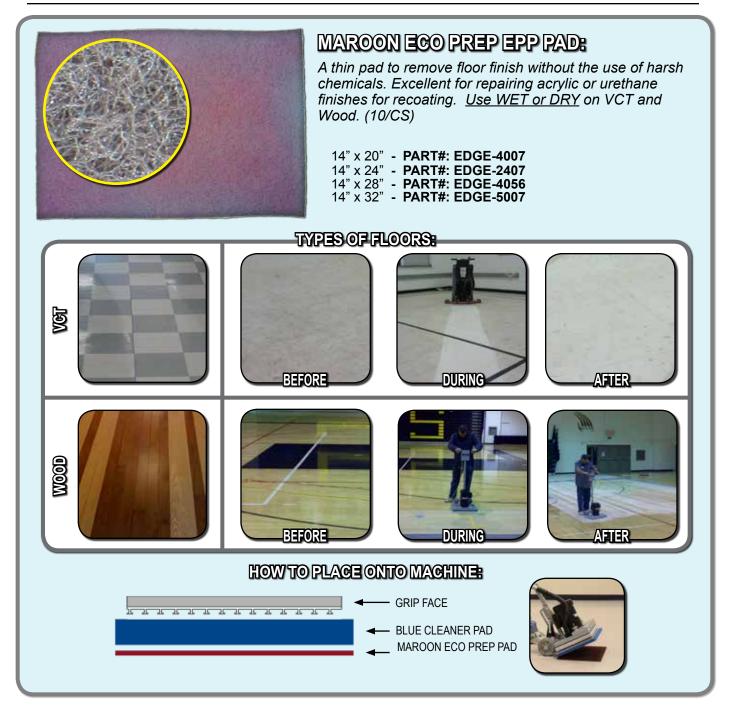

## TABLE OF CONTENTS

| SCRUBBING / STRIPPING PADS:                              |          |
|----------------------------------------------------------|----------|
| MAROON ECO PREP EPP PAD                                  | 4        |
| DOMINATOR EXTRA HEAVY DUTY STRIP PAD                     |          |
| BLACK STRIP PAD                                          |          |
| GREEN SCRUB PAD                                          |          |
| BLUE CLEANER PAD                                         | -        |
| RED BUFF PAD                                             | 9        |
| POLISHING / BUFFING PADS:                                | 4.0      |
| WHITE POLISH PAD                                         | 10       |
| REMOVER BURNISHING PAD                                   |          |
|                                                          |          |
|                                                          | 13       |
| SPECIALTY PADS:<br>TILE / GROUT RENOVATOR PAD            | 11       |
| MICROFIBER PAD                                           |          |
| ABRADER PLATE                                            |          |
| VELCRO PAD                                               |          |
| HYBRID NYLON BRUSH                                       | 17<br>18 |
| SAND SCREENS:                                            | 10       |
| 60 GRIT SAND SCREEN                                      | 19       |
| 80 GRIT SAND SCREEN                                      | 20       |
| 100 GRIT SAND SCREEN                                     | 21       |
| 120 GRIT SAND SCREEN                                     | 22       |
| 150 GRIT SAND SCREEN                                     |          |
| SAND PAPER:                                              |          |
| 20 GRIT SAND PAPER                                       | 24       |
| 36 GRIT SAND PAPER                                       | 25       |
| 60 GRIT SAND PAPER                                       | 26       |
| 80 GRIT SAND PAPER                                       |          |
| 100 GRIT SAND PAPER                                      | 28       |
| WHITE DRIVER PAD                                         | 29       |
| EDGE DIAMOND STRIPS:                                     |          |
| 30 GRIT DIAMOND STRIPS                                   |          |
| 50 GRIT DIAMOND STRIPS                                   |          |
| 100 GRIT DIAMOND STRIPS                                  |          |
| 200 GRIT DIAMOND STRIPS                                  |          |
| 400 GRIT DIAMOND STRIPS                                  |          |
| 800 GRIT DIAMOND STRIPS                                  |          |
| 1500 GRIT DIAMOND STRIPS                                 |          |
| 3000 GRIT DIAMOND STRIPS<br>EDGE DIAMOND POLISHING PADS: |          |
| 800 GRIT DIAMOND POLISHING PADS.                         | 20       |
| 1500 GRIT DIAMOND POLISHING PAD                          |          |
| 3000 GRIT DIAMOND POLISHING PAD                          |          |
| 6000 GRIT DIAMOND POLISHING PAD                          |          |
| EXTRAS:                                                  |          |
| EZ FINISH APPLICATOR & MARBLE PASTE                      |          |
|                                                          |          |