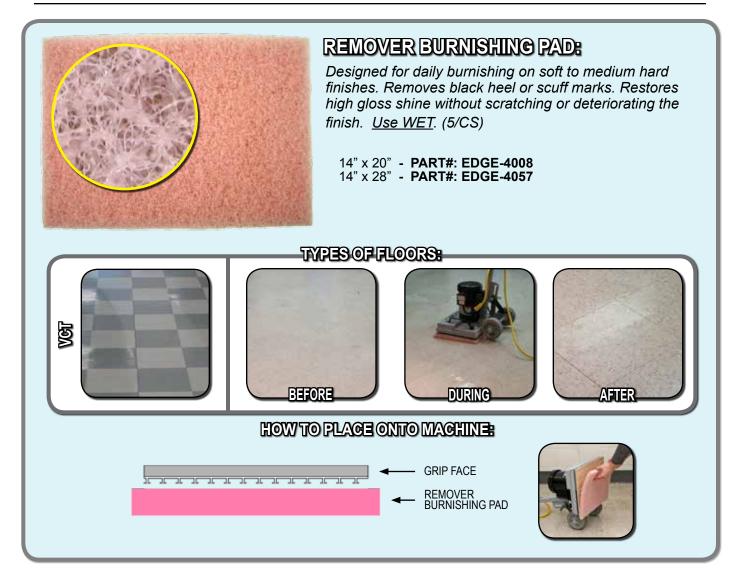

## TABLE OF CONTENTS

| SCRUBBING / STRIPPING PADS:                              |          |
|----------------------------------------------------------|----------|
| MAROON ECO PREP EPP PAD                                  | 4        |
| DOMINATOR EXTRA HEAVY DUTY STRIP PAD                     |          |
| BLACK STRIP PAD                                          |          |
| GREEN SCRUB PAD                                          |          |
| BLUE CLEANER PAD                                         | -        |
| RED BUFF PAD                                             | 9        |
| POLISHING / BUFFING PADS:                                | 4.0      |
| WHITE POLISH PAD                                         | 10       |
| REMOVER BURNISHING PAD                                   |          |
|                                                          |          |
|                                                          | 13       |
| SPECIALTY PADS:<br>TILE / GROUT RENOVATOR PAD            | 11       |
| MICROFIBER PAD                                           |          |
| ABRADER PLATE                                            |          |
| VELCRO PAD                                               |          |
| HYBRID NYLON BRUSH                                       | 17<br>18 |
| SAND SCREENS:                                            | 10       |
| 60 GRIT SAND SCREEN                                      | 19       |
| 80 GRIT SAND SCREEN                                      | 20       |
| 100 GRIT SAND SCREEN                                     | 21       |
| 120 GRIT SAND SCREEN                                     | 22       |
| 150 GRIT SAND SCREEN                                     |          |
| SAND PAPER:                                              |          |
| 20 GRIT SAND PAPER                                       | 24       |
| 36 GRIT SAND PAPER                                       | 25       |
| 60 GRIT SAND PAPER                                       | 26       |
| 80 GRIT SAND PAPER                                       |          |
| 100 GRIT SAND PAPER                                      | 28       |
| WHITE DRIVER PAD                                         | 29       |
| EDGE DIAMOND STRIPS:                                     |          |
| 30 GRIT DIAMOND STRIPS                                   |          |
| 50 GRIT DIAMOND STRIPS                                   |          |
| 100 GRIT DIAMOND STRIPS                                  |          |
| 200 GRIT DIAMOND STRIPS                                  |          |
| 400 GRIT DIAMOND STRIPS                                  |          |
| 800 GRIT DIAMOND STRIPS                                  |          |
| 1500 GRIT DIAMOND STRIPS                                 |          |
| 3000 GRIT DIAMOND STRIPS<br>EDGE DIAMOND POLISHING PADS: |          |
| 800 GRIT DIAMOND POLISHING PADS.                         | 20       |
| 1500 GRIT DIAMOND POLISHING PAD                          |          |
| 3000 GRIT DIAMOND POLISHING PAD                          |          |
| 6000 GRIT DIAMOND POLISHING PAD                          |          |
| EXTRAS:                                                  |          |
| EZ FINISH APPLICATOR & MARBLE PASTE                      |          |
|                                                          |          |