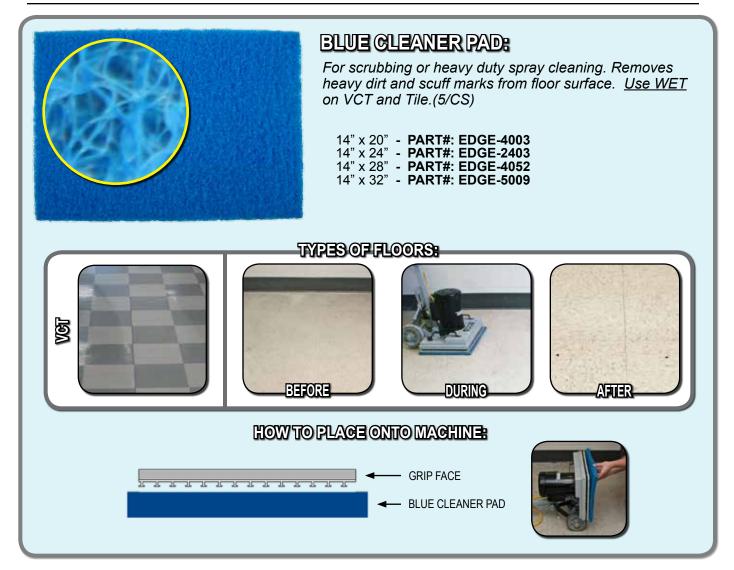

## **MOST COMMONLY USED PADS:**

| EDGE-4003 | - BLUE CLEANER PAD 14X20 (5/CS)                     | PAGE 8  |
|-----------|-----------------------------------------------------|---------|
| EDGE-4004 | - RED BUFF PAD 14X20 (5/CS)                         | PAGE 9  |
| EDGE-4006 | - DOMINATOR EXTRA HEAVY DUTY STRIP PAD 14X20 (5/CS) | PAGE 5  |
| EDGE-4007 | - MAROON ECO PREP EPP PAD 14X20 (5/CS)              | PAGE 4  |
| EDGE-4010 | - 18" BUCKET ON A STICK                             | PAGE 42 |
| EDGE-4011 | - ABRADER PLATE 13X19                               | PAGE 16 |
| EDGE-4016 | - 3000 GRIT DIAMOND POLISHING PAD 14X20 (5/CS)      | PAGE 40 |
| EDGE-4018 | - TILE / GROUT RENOVATOR PAD 14X20 (1 EACH)         | PAGE 14 |
| EDGE-4019 | - WHITE DRIVER PAD 13X19 (10/CS)                    | PAGE 29 |
| EDGE-4029 | - 120 GRIT SAND SCREEN 14X20 (10/CS)                | PAGE 22 |
| EDGE-4041 | - DEMO / SALES PACK                                 |         |

## TABLE OF CONTENTS

| SCRUBBING / STRIPPING PADS:                              |          |
|----------------------------------------------------------|----------|
| MAROON ECO PREP EPP PAD                                  | 4        |
| DOMINATOR EXTRA HEAVY DUTY STRIP PAD                     |          |
| BLACK STRIP PAD                                          |          |
| GREEN SCRUB PAD                                          |          |
| BLUE CLEANER PAD                                         | -        |
| RED BUFF PAD                                             | 9        |
| POLISHING / BUFFING PADS:                                | 4.0      |
| WHITE POLISH PAD                                         | 10       |
| REMOVER BURNISHING PAD                                   |          |
|                                                          |          |
|                                                          | 13       |
| SPECIALTY PADS:<br>TILE / GROUT RENOVATOR PAD            | 11       |
| MICROFIBER PAD                                           |          |
| ABRADER PLATE                                            |          |
| VELCRO PAD                                               |          |
| HYBRID NYLON BRUSH                                       | 17<br>18 |
| SAND SCREENS:                                            | 10       |
| 60 GRIT SAND SCREEN                                      | 19       |
| 80 GRIT SAND SCREEN                                      | 20       |
| 100 GRIT SAND SCREEN                                     | 21       |
| 120 GRIT SAND SCREEN                                     | 22       |
| 150 GRIT SAND SCREEN                                     |          |
| SAND PAPER:                                              |          |
| 20 GRIT SAND PAPER                                       | 24       |
| 36 GRIT SAND PAPER                                       | 25       |
| 60 GRIT SAND PAPER                                       | 26       |
| 80 GRIT SAND PAPER                                       |          |
| 100 GRIT SAND PAPER                                      | 28       |
| WHITE DRIVER PAD                                         | 29       |
| EDGE DIAMOND STRIPS:                                     |          |
| 30 GRIT DIAMOND STRIPS                                   |          |
| 50 GRIT DIAMOND STRIPS                                   |          |
| 100 GRIT DIAMOND STRIPS                                  |          |
| 200 GRIT DIAMOND STRIPS                                  |          |
| 400 GRIT DIAMOND STRIPS                                  |          |
| 800 GRIT DIAMOND STRIPS                                  |          |
| 1500 GRIT DIAMOND STRIPS                                 |          |
| 3000 GRIT DIAMOND STRIPS<br>EDGE DIAMOND POLISHING PADS: |          |
| 800 GRIT DIAMOND POLISHING PADS.                         | 20       |
| 1500 GRIT DIAMOND POLISHING PAD                          |          |
| 3000 GRIT DIAMOND POLISHING PAD                          |          |
| 6000 GRIT DIAMOND POLISHING PAD                          |          |
| EXTRAS:                                                  |          |
| EZ FINISH APPLICATOR & MARBLE PASTE                      |          |
|                                                          |          |