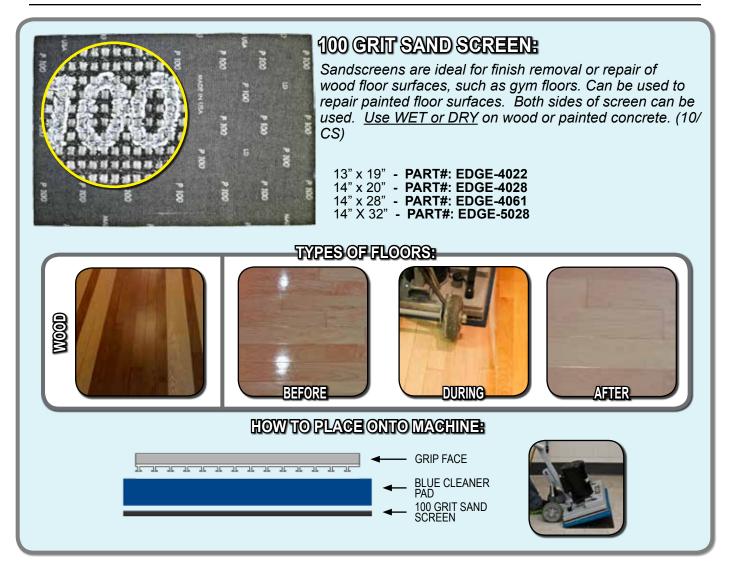

## TABLE OF CONTENTS

| SCRUBBING / STRIPPING PADS:                              |          |
|----------------------------------------------------------|----------|
| MAROON ECO PREP EPP PAD                                  | 4        |
| DOMINATOR EXTRA HEAVY DUTY STRIP PAD                     |          |
| BLACK STRIP PAD                                          |          |
| GREEN SCRUB PAD                                          |          |
| BLUE CLEANER PAD                                         | -        |
| RED BUFF PAD                                             | 9        |
| POLISHING / BUFFING PADS:                                | 4.0      |
| WHITE POLISH PAD                                         | 10       |
| REMOVER BURNISHING PAD                                   |          |
|                                                          |          |
|                                                          | 13       |
| SPECIALTY PADS:<br>TILE / GROUT RENOVATOR PAD            | 11       |
| MICROFIBER PAD                                           |          |
| ABRADER PLATE                                            |          |
| VELCRO PAD                                               |          |
| HYBRID NYLON BRUSH                                       | 17<br>18 |
| SAND SCREENS:                                            | 10       |
| 60 GRIT SAND SCREEN                                      | 19       |
| 80 GRIT SAND SCREEN                                      | 20       |
| 100 GRIT SAND SCREEN                                     | 21       |
| 120 GRIT SAND SCREEN                                     | 22       |
| 150 GRIT SAND SCREEN                                     |          |
| SAND PAPER:                                              |          |
| 20 GRIT SAND PAPER                                       | 24       |
| 36 GRIT SAND PAPER                                       | 25       |
| 60 GRIT SAND PAPER                                       | 26       |
| 80 GRIT SAND PAPER                                       |          |
| 100 GRIT SAND PAPER                                      | 28       |
| WHITE DRIVER PAD                                         | 29       |
| EDGE DIAMOND STRIPS:                                     |          |
| 30 GRIT DIAMOND STRIPS                                   |          |
| 50 GRIT DIAMOND STRIPS                                   |          |
| 100 GRIT DIAMOND STRIPS                                  |          |
| 200 GRIT DIAMOND STRIPS                                  |          |
| 400 GRIT DIAMOND STRIPS                                  |          |
| 800 GRIT DIAMOND STRIPS                                  |          |
| 1500 GRIT DIAMOND STRIPS                                 |          |
| 3000 GRIT DIAMOND STRIPS<br>EDGE DIAMOND POLISHING PADS: |          |
| 800 GRIT DIAMOND POLISHING PADS.                         | 20       |
| 1500 GRIT DIAMOND POLISHING PAD                          |          |
| 3000 GRIT DIAMOND POLISHING PAD                          |          |
| 6000 GRIT DIAMOND POLISHING PAD                          |          |
| EXTRAS:                                                  |          |
| EZ FINISH APPLICATOR & MARBLE PASTE                      |          |
|                                                          |          |