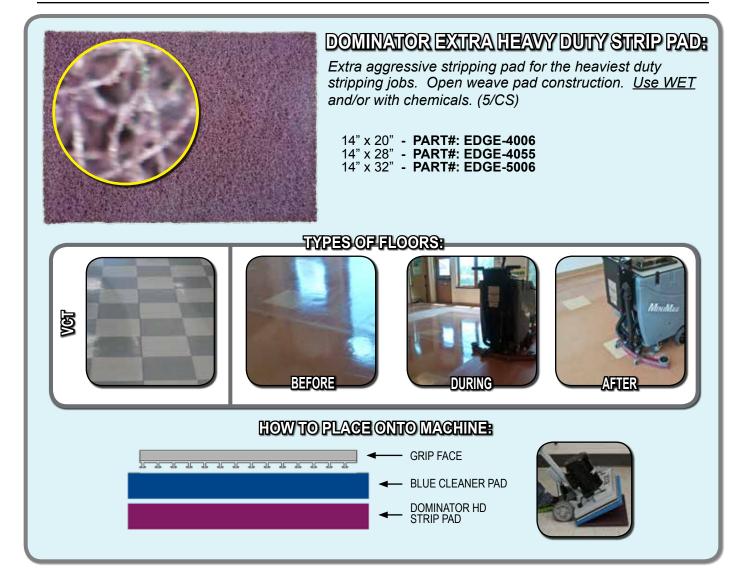

## TABLE OF CONTENTS

| SCRUBBING / STRIPPING PADS:                              |          |
|----------------------------------------------------------|----------|
| MAROON ECO PREP EPP PAD                                  | 4        |
| DOMINATOR EXTRA HEAVY DUTY STRIP PAD                     |          |
| BLACK STRIP PAD                                          |          |
| GREEN SCRUB PAD                                          |          |
| BLUE CLEANER PAD                                         | -        |
| RED BUFF PAD                                             | 9        |
| POLISHING / BUFFING PADS:                                | 4.0      |
| WHITE POLISH PAD                                         | 10       |
| REMOVER BURNISHING PAD                                   |          |
|                                                          |          |
|                                                          | 13       |
| SPECIALTY PADS:<br>TILE / GROUT RENOVATOR PAD            | 11       |
| MICROFIBER PAD                                           |          |
| ABRADER PLATE                                            |          |
| VELCRO PAD                                               |          |
| HYBRID NYLON BRUSH                                       | 17<br>18 |
| SAND SCREENS:                                            | 10       |
| 60 GRIT SAND SCREEN                                      | 19       |
| 80 GRIT SAND SCREEN                                      | 20       |
| 100 GRIT SAND SCREEN                                     | 21       |
| 120 GRIT SAND SCREEN                                     | 22       |
| 150 GRIT SAND SCREEN                                     |          |
| SAND PAPER:                                              |          |
| 20 GRIT SAND PAPER                                       | 24       |
| 36 GRIT SAND PAPER                                       | 25       |
| 60 GRIT SAND PAPER                                       | 26       |
| 80 GRIT SAND PAPER                                       |          |
| 100 GRIT SAND PAPER                                      | 28       |
| WHITE DRIVER PAD                                         | 29       |
| EDGE DIAMOND STRIPS:                                     |          |
| 30 GRIT DIAMOND STRIPS                                   |          |
| 50 GRIT DIAMOND STRIPS                                   |          |
| 100 GRIT DIAMOND STRIPS                                  |          |
| 200 GRIT DIAMOND STRIPS                                  |          |
| 400 GRIT DIAMOND STRIPS                                  |          |
| 800 GRIT DIAMOND STRIPS                                  |          |
| 1500 GRIT DIAMOND STRIPS                                 |          |
| 3000 GRIT DIAMOND STRIPS<br>EDGE DIAMOND POLISHING PADS: |          |
| 800 GRIT DIAMOND POLISHING PADS.                         | 20       |
| 1500 GRIT DIAMOND POLISHING PAD                          |          |
| 3000 GRIT DIAMOND POLISHING PAD                          |          |
| 6000 GRIT DIAMOND POLISHING PAD                          |          |
| EXTRAS:                                                  |          |
| EZ FINISH APPLICATOR & MARBLE PASTE                      |          |
|                                                          |          |