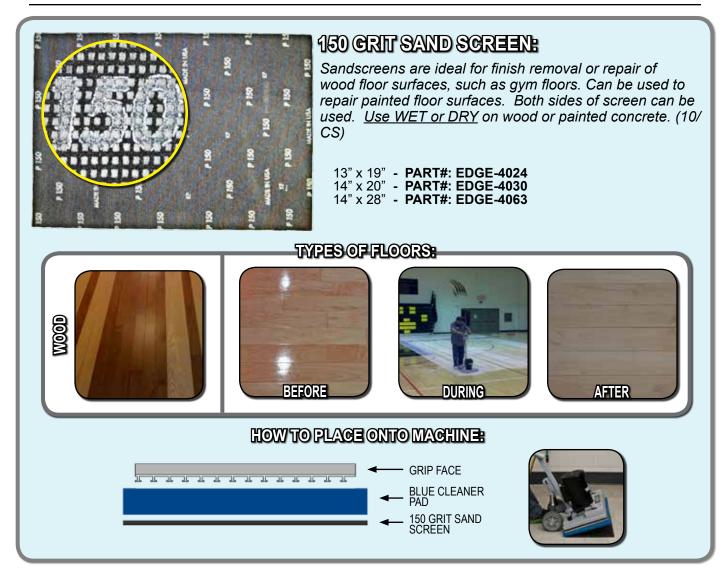

## TABLE OF CONTENTS

| SCRUBBING / STRIPPING PADS:                              |          |
|----------------------------------------------------------|----------|
| MAROON ECO PREP EPP PAD                                  | 4        |
| DOMINATOR EXTRA HEAVY DUTY STRIP PAD                     |          |
| BLACK STRIP PAD                                          |          |
| GREEN SCRUB PAD                                          |          |
| BLUE CLEANER PAD                                         | -        |
| RED BUFF PAD                                             | 9        |
| POLISHING / BUFFING PADS:                                | 4.0      |
| WHITE POLISH PAD                                         | 10       |
| REMOVER BURNISHING PAD                                   |          |
|                                                          |          |
|                                                          | 13       |
| SPECIALTY PADS:<br>TILE / GROUT RENOVATOR PAD            | 11       |
| MICROFIBER PAD                                           |          |
| ABRADER PLATE                                            |          |
| VELCRO PAD                                               |          |
| HYBRID NYLON BRUSH                                       | 17<br>18 |
| SAND SCREENS:                                            | 10       |
| 60 GRIT SAND SCREEN                                      | 19       |
| 80 GRIT SAND SCREEN                                      | 20       |
| 100 GRIT SAND SCREEN                                     | 21       |
| 120 GRIT SAND SCREEN                                     | 22       |
| 150 GRIT SAND SCREEN                                     |          |
| SAND PAPER:                                              |          |
| 20 GRIT SAND PAPER                                       | 24       |
| 36 GRIT SAND PAPER                                       | 25       |
| 60 GRIT SAND PAPER                                       | 26       |
| 80 GRIT SAND PAPER                                       |          |
| 100 GRIT SAND PAPER                                      | 28       |
| WHITE DRIVER PAD                                         | 29       |
| EDGE DIAMOND STRIPS:                                     |          |
| 30 GRIT DIAMOND STRIPS                                   |          |
| 50 GRIT DIAMOND STRIPS                                   |          |
| 100 GRIT DIAMOND STRIPS                                  |          |
| 200 GRIT DIAMOND STRIPS                                  |          |
| 400 GRIT DIAMOND STRIPS                                  |          |
| 800 GRIT DIAMOND STRIPS                                  |          |
| 1500 GRIT DIAMOND STRIPS                                 |          |
| 3000 GRIT DIAMOND STRIPS<br>EDGE DIAMOND POLISHING PADS: |          |
| 800 GRIT DIAMOND POLISHING PADS.                         | 20       |
| 1500 GRIT DIAMOND POLISHING PAD                          |          |
| 3000 GRIT DIAMOND POLISHING PAD                          |          |
| 6000 GRIT DIAMOND POLISHING PAD                          |          |
| EXTRAS:                                                  |          |
| EZ FINISH APPLICATOR & MARBLE PASTE                      |          |
|                                                          |          |