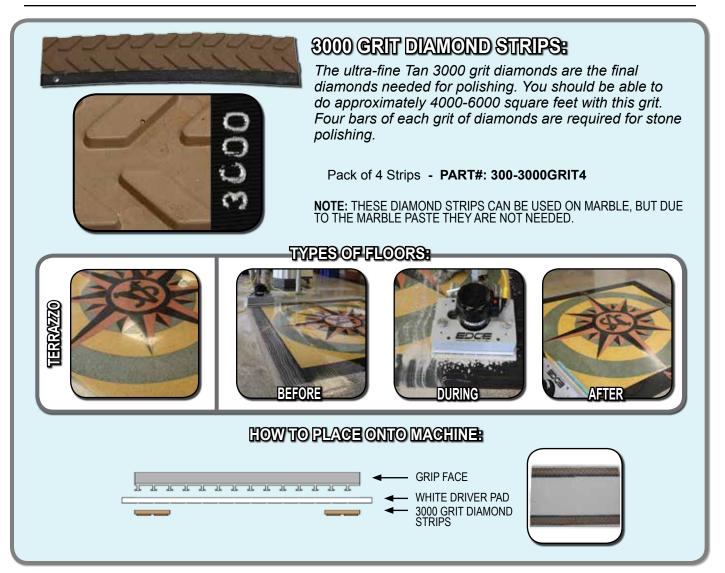

## TABLE OF CONTENTS

| SCRUBBING / STRIPPING PADS:                              |          |
|----------------------------------------------------------|----------|
| MAROON ECO PREP EPP PAD                                  | 4        |
| DOMINATOR EXTRA HEAVY DUTY STRIP PAD                     |          |
| BLACK STRIP PAD                                          |          |
| GREEN SCRUB PAD                                          |          |
| BLUE CLEANER PAD                                         | -        |
| RED BUFF PAD                                             | 9        |
| POLISHING / BUFFING PADS:                                | 4.0      |
| WHITE POLISH PAD                                         | 10       |
| REMOVER BURNISHING PAD                                   |          |
|                                                          |          |
|                                                          | 13       |
| SPECIALTY PADS:<br>TILE / GROUT RENOVATOR PAD            | 11       |
| MICROFIBER PAD                                           |          |
| ABRADER PLATE                                            |          |
| VELCRO PAD                                               |          |
| HYBRID NYLON BRUSH                                       | 17<br>18 |
| SAND SCREENS:                                            | 10       |
| 60 GRIT SAND SCREEN                                      | 19       |
| 80 GRIT SAND SCREEN                                      | 20       |
| 100 GRIT SAND SCREEN                                     | 21       |
| 120 GRIT SAND SCREEN                                     | 22       |
| 150 GRIT SAND SCREEN                                     |          |
| SAND PAPER:                                              |          |
| 20 GRIT SAND PAPER                                       | 24       |
| 36 GRIT SAND PAPER                                       | 25       |
| 60 GRIT SAND PAPER                                       | 26       |
| 80 GRIT SAND PAPER                                       |          |
| 100 GRIT SAND PAPER                                      | 28       |
| WHITE DRIVER PAD                                         | 29       |
| EDGE DIAMOND STRIPS:                                     |          |
| 30 GRIT DIAMOND STRIPS                                   |          |
| 50 GRIT DIAMOND STRIPS                                   |          |
| 100 GRIT DIAMOND STRIPS                                  |          |
| 200 GRIT DIAMOND STRIPS                                  |          |
| 400 GRIT DIAMOND STRIPS                                  |          |
| 800 GRIT DIAMOND STRIPS                                  |          |
| 1500 GRIT DIAMOND STRIPS                                 |          |
| 3000 GRIT DIAMOND STRIPS<br>EDGE DIAMOND POLISHING PADS: |          |
| 800 GRIT DIAMOND POLISHING PADS.                         | 20       |
| 1500 GRIT DIAMOND POLISHING PAD                          |          |
| 3000 GRIT DIAMOND POLISHING PAD                          |          |
| 6000 GRIT DIAMOND POLISHING PAD                          |          |
| EXTRAS:                                                  |          |
| EZ FINISH APPLICATOR & MARBLE PASTE                      |          |
|                                                          |          |