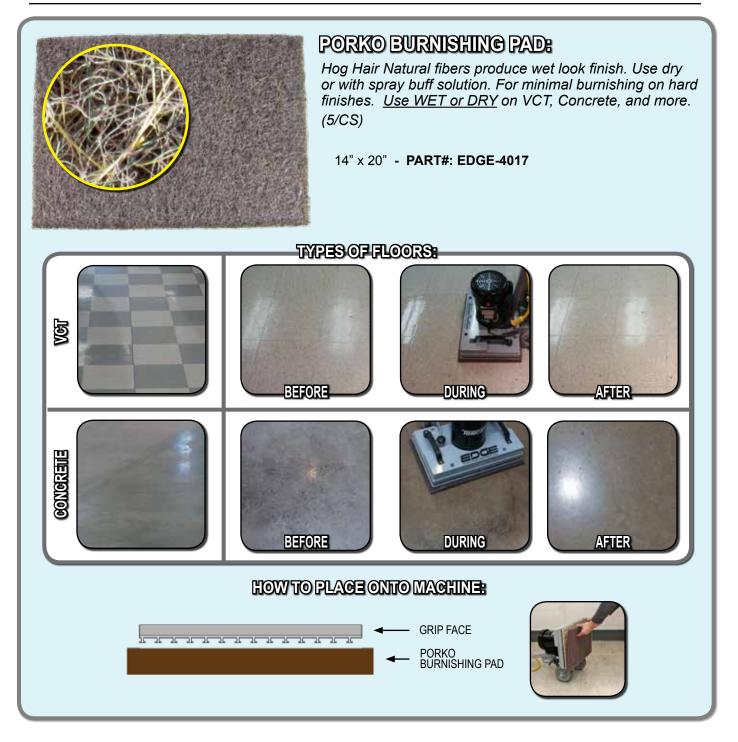

## **MOST COMMONLY USED PADS:**

| EDGE-4003 | - BLUE CLEANER PAD 14X20 (5/CS)                     | PAGE 8  |
|-----------|-----------------------------------------------------|---------|
| EDGE-4004 | - RED BUFF PAD 14X20 (5/CS)                         | PAGE 9  |
| EDGE-4006 | - DOMINATOR EXTRA HEAVY DUTY STRIP PAD 14X20 (5/CS) | PAGE 5  |
| EDGE-4007 | - MAROON ECO PREP EPP PAD 14X20 (5/CS)              | PAGE 4  |
| EDGE-4010 | - 18" BUCKET ON A STICK                             | PAGE 42 |
| EDGE-4011 | - ABRADER PLATE 13X19                               | PAGE 16 |
| EDGE-4016 | - 3000 GRIT DIAMOND POLISHING PAD 14X20 (5/CS)      | PAGE 40 |
| EDGE-4018 | - TILE / GROUT RENOVATOR PAD 14X20 (1 EACH)         | PAGE 14 |
| EDGE-4019 | - WHITE DRIVER PAD 13X19 (10/CS)                    | PAGE 29 |
| EDGE-4029 | - 120 GRIT SAND SCREEN 14X20 (10/CS)                | PAGE 22 |
| EDGE-4041 | - DEMO / SALES PACK                                 |         |