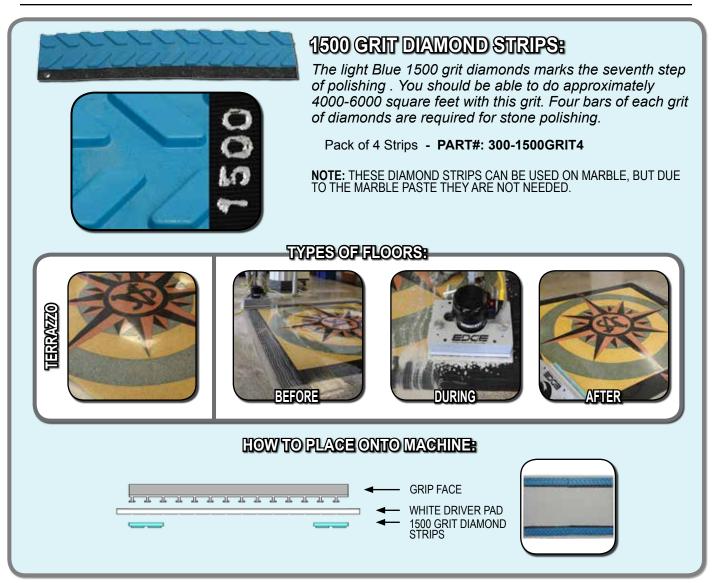

## TABLE OF CONTENTS

| SCRUBBING / STRIPPING PADS:                              |          |
|----------------------------------------------------------|----------|
| MAROON ECO PREP EPP PAD                                  | 4        |
| DOMINATOR EXTRA HEAVY DUTY STRIP PAD                     |          |
| BLACK STRIP PAD                                          |          |
| GREEN SCRUB PAD                                          |          |
| BLUE CLEANER PAD                                         | -        |
| RED BUFF PAD                                             | 9        |
| POLISHING / BUFFING PADS:                                | 4.0      |
| WHITE POLISH PAD                                         | 10       |
| REMOVER BURNISHING PAD                                   |          |
|                                                          |          |
|                                                          | 13       |
| SPECIALTY PADS:<br>TILE / GROUT RENOVATOR PAD            | 11       |
| MICROFIBER PAD                                           |          |
| ABRADER PLATE                                            |          |
| VELCRO PAD                                               |          |
| HYBRID NYLON BRUSH                                       | 17<br>18 |
| SAND SCREENS:                                            | 10       |
| 60 GRIT SAND SCREEN                                      | 19       |
| 80 GRIT SAND SCREEN                                      | 20       |
| 100 GRIT SAND SCREEN                                     | 21       |
| 120 GRIT SAND SCREEN                                     | 22       |
| 150 GRIT SAND SCREEN                                     |          |
| SAND PAPER:                                              |          |
| 20 GRIT SAND PAPER                                       | 24       |
| 36 GRIT SAND PAPER                                       | 25       |
| 60 GRIT SAND PAPER                                       | 26       |
| 80 GRIT SAND PAPER                                       |          |
| 100 GRIT SAND PAPER                                      | 28       |
| WHITE DRIVER PAD                                         | 29       |
| EDGE DIAMOND STRIPS:                                     |          |
| 30 GRIT DIAMOND STRIPS                                   |          |
| 50 GRIT DIAMOND STRIPS                                   |          |
| 100 GRIT DIAMOND STRIPS                                  |          |
| 200 GRIT DIAMOND STRIPS                                  |          |
| 400 GRIT DIAMOND STRIPS                                  |          |
| 800 GRIT DIAMOND STRIPS                                  |          |
| 1500 GRIT DIAMOND STRIPS                                 |          |
| 3000 GRIT DIAMOND STRIPS<br>EDGE DIAMOND POLISHING PADS: |          |
| 800 GRIT DIAMOND POLISHING PADS.                         | 20       |
| 1500 GRIT DIAMOND POLISHING PAD                          |          |
| 3000 GRIT DIAMOND POLISHING PAD                          |          |
| 6000 GRIT DIAMOND POLISHING PAD                          |          |
| EXTRAS:                                                  |          |
| EZ FINISH APPLICATOR & MARBLE PASTE                      |          |
|                                                          |          |