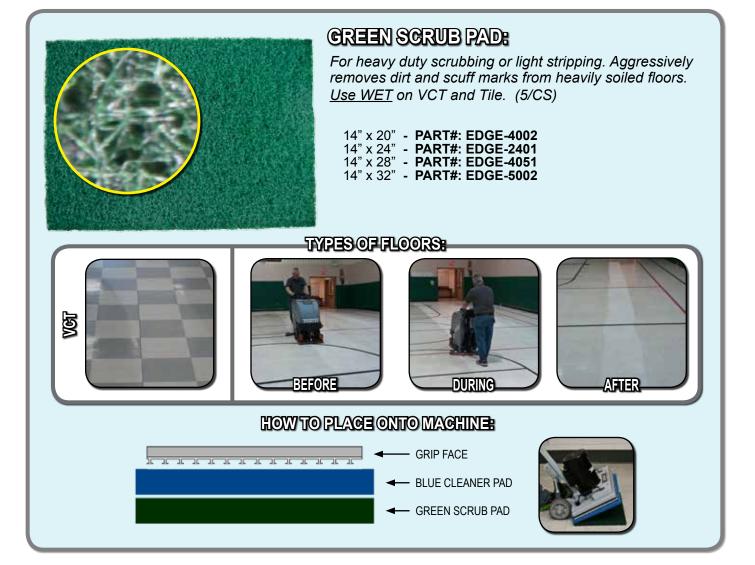

## TABLE OF CONTENTS

| SCRUBBING / STRIPPING PADS:                              |          |
|----------------------------------------------------------|----------|
| MAROON ECO PREP EPP PAD                                  | 4        |
| DOMINATOR EXTRA HEAVY DUTY STRIP PAD                     |          |
| BLACK STRIP PAD                                          |          |
| GREEN SCRUB PAD                                          |          |
| BLUE CLEANER PAD                                         | -        |
| RED BUFF PAD                                             | 9        |
| POLISHING / BUFFING PADS:                                | 4.0      |
| WHITE POLISH PAD                                         | 10       |
| REMOVER BURNISHING PAD                                   |          |
|                                                          |          |
|                                                          | 13       |
| SPECIALTY PADS:<br>TILE / GROUT RENOVATOR PAD            | 11       |
| MICROFIBER PAD                                           |          |
| ABRADER PLATE                                            |          |
| VELCRO PAD                                               |          |
| HYBRID NYLON BRUSH                                       | 17<br>18 |
| SAND SCREENS:                                            | 10       |
| 60 GRIT SAND SCREEN                                      | 19       |
| 80 GRIT SAND SCREEN                                      | 20       |
| 100 GRIT SAND SCREEN                                     | 21       |
| 120 GRIT SAND SCREEN                                     | 22       |
| 150 GRIT SAND SCREEN                                     |          |
| SAND PAPER:                                              |          |
| 20 GRIT SAND PAPER                                       | 24       |
| 36 GRIT SAND PAPER                                       | 25       |
| 60 GRIT SAND PAPER                                       | 26       |
| 80 GRIT SAND PAPER                                       |          |
| 100 GRIT SAND PAPER                                      | 28       |
| WHITE DRIVER PAD                                         | 29       |
| EDGE DIAMOND STRIPS:                                     |          |
| 30 GRIT DIAMOND STRIPS                                   |          |
| 50 GRIT DIAMOND STRIPS                                   |          |
| 100 GRIT DIAMOND STRIPS                                  |          |
| 200 GRIT DIAMOND STRIPS                                  |          |
| 400 GRIT DIAMOND STRIPS                                  |          |
| 800 GRIT DIAMOND STRIPS                                  |          |
| 1500 GRIT DIAMOND STRIPS                                 |          |
| 3000 GRIT DIAMOND STRIPS<br>EDGE DIAMOND POLISHING PADS: |          |
| 800 GRIT DIAMOND POLISHING PADS.                         | 20       |
| 1500 GRIT DIAMOND POLISHING PAD                          |          |
| 3000 GRIT DIAMOND POLISHING PAD                          |          |
| 6000 GRIT DIAMOND POLISHING PAD                          |          |
| EXTRAS:                                                  |          |
| EZ FINISH APPLICATOR & MARBLE PASTE                      |          |
|                                                          |          |