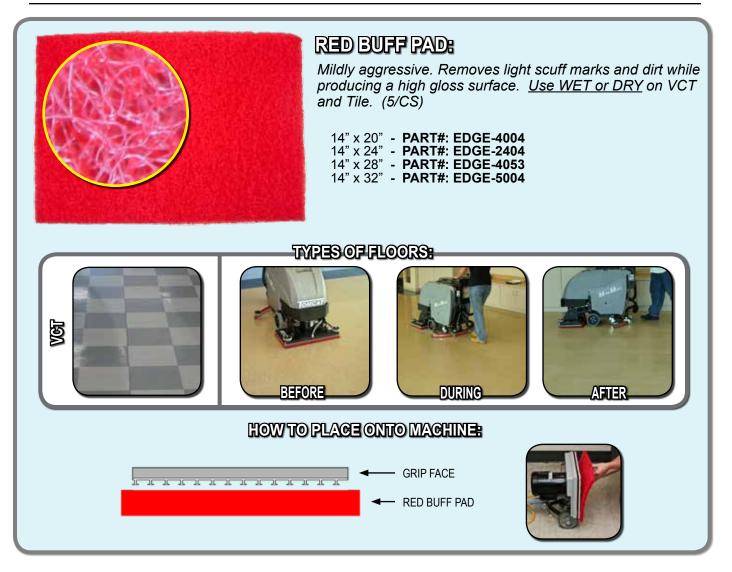

## TABLE OF CONTENTS

| SCRUBBING / STRIPPING PADS:                              |          |
|----------------------------------------------------------|----------|
| MAROON ECO PREP EPP PAD                                  | 4        |
| DOMINATOR EXTRA HEAVY DUTY STRIP PAD                     |          |
| BLACK STRIP PAD                                          |          |
| GREEN SCRUB PAD                                          |          |
| BLUE CLEANER PAD                                         | -        |
| RED BUFF PAD                                             | 9        |
| POLISHING / BUFFING PADS:                                | 4.0      |
| WHITE POLISH PAD                                         | 10       |
| REMOVER BURNISHING PAD                                   |          |
|                                                          |          |
|                                                          | 13       |
| SPECIALTY PADS:<br>TILE / GROUT RENOVATOR PAD            | 11       |
| MICROFIBER PAD                                           |          |
| ABRADER PLATE                                            |          |
| VELCRO PAD                                               |          |
| HYBRID NYLON BRUSH                                       | 17<br>18 |
| SAND SCREENS:                                            | 10       |
| 60 GRIT SAND SCREEN                                      | 19       |
| 80 GRIT SAND SCREEN                                      | 20       |
| 100 GRIT SAND SCREEN                                     | 21       |
| 120 GRIT SAND SCREEN                                     | 22       |
| 150 GRIT SAND SCREEN                                     |          |
| SAND PAPER:                                              |          |
| 20 GRIT SAND PAPER                                       | 24       |
| 36 GRIT SAND PAPER                                       | 25       |
| 60 GRIT SAND PAPER                                       | 26       |
| 80 GRIT SAND PAPER                                       |          |
| 100 GRIT SAND PAPER                                      | 28       |
| WHITE DRIVER PAD                                         | 29       |
| EDGE DIAMOND STRIPS:                                     |          |
| 30 GRIT DIAMOND STRIPS                                   |          |
| 50 GRIT DIAMOND STRIPS                                   |          |
| 100 GRIT DIAMOND STRIPS                                  |          |
| 200 GRIT DIAMOND STRIPS                                  |          |
| 400 GRIT DIAMOND STRIPS                                  |          |
| 800 GRIT DIAMOND STRIPS                                  |          |
| 1500 GRIT DIAMOND STRIPS                                 |          |
| 3000 GRIT DIAMOND STRIPS<br>EDGE DIAMOND POLISHING PADS: |          |
| 800 GRIT DIAMOND POLISHING PADS.                         | 20       |
| 1500 GRIT DIAMOND POLISHING PAD                          |          |
| 3000 GRIT DIAMOND POLISHING PAD                          |          |
| 6000 GRIT DIAMOND POLISHING PAD                          |          |
| EXTRAS:                                                  |          |
| EZ FINISH APPLICATOR & MARBLE PASTE                      |          |
|                                                          |          |