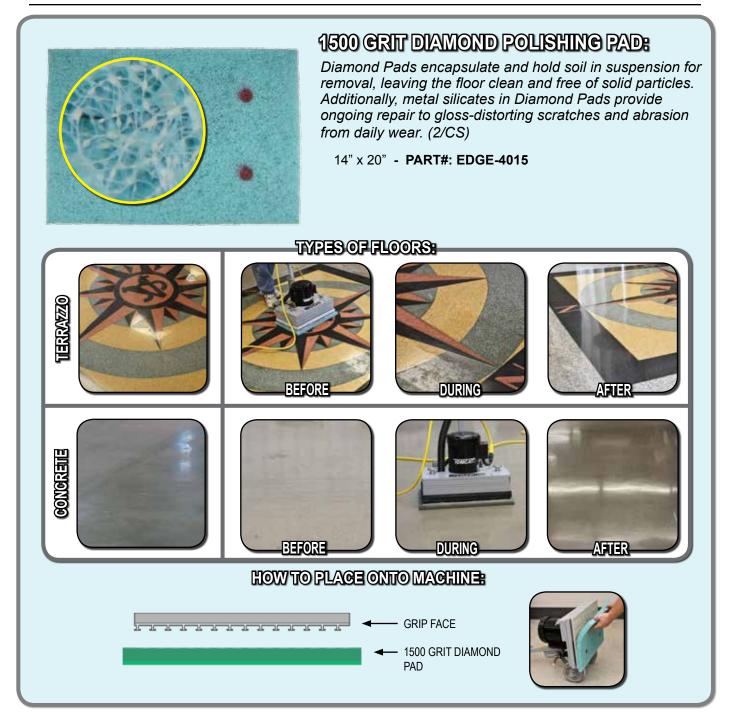

## TABLE OF CONTENTS

| SCRUBBING / STRIPPING PADS:                              |          |
|----------------------------------------------------------|----------|
| MAROON ECO PREP EPP PAD                                  | 4        |
| DOMINATOR EXTRA HEAVY DUTY STRIP PAD                     |          |
| BLACK STRIP PAD                                          |          |
| GREEN SCRUB PAD                                          |          |
| BLUE CLEANER PAD                                         | -        |
| RED BUFF PAD                                             | 9        |
| POLISHING / BUFFING PADS:                                | 4.0      |
| WHITE POLISH PAD                                         | 10       |
| REMOVER BURNISHING PAD                                   |          |
|                                                          |          |
|                                                          | 13       |
| SPECIALTY PADS:<br>TILE / GROUT RENOVATOR PAD            | 11       |
| MICROFIBER PAD                                           |          |
| ABRADER PLATE                                            |          |
| VELCRO PAD                                               |          |
| HYBRID NYLON BRUSH                                       | 17<br>18 |
| SAND SCREENS:                                            | 10       |
| 60 GRIT SAND SCREEN                                      | 19       |
| 80 GRIT SAND SCREEN                                      | 20       |
| 100 GRIT SAND SCREEN                                     | 21       |
| 120 GRIT SAND SCREEN                                     | 22       |
| 150 GRIT SAND SCREEN                                     |          |
| SAND PAPER:                                              |          |
| 20 GRIT SAND PAPER                                       | 24       |
| 36 GRIT SAND PAPER                                       | 25       |
| 60 GRIT SAND PAPER                                       | 26       |
| 80 GRIT SAND PAPER                                       |          |
| 100 GRIT SAND PAPER                                      | 28       |
| WHITE DRIVER PAD                                         | 29       |
| EDGE DIAMOND STRIPS:                                     |          |
| 30 GRIT DIAMOND STRIPS                                   |          |
| 50 GRIT DIAMOND STRIPS                                   |          |
| 100 GRIT DIAMOND STRIPS                                  |          |
| 200 GRIT DIAMOND STRIPS                                  |          |
| 400 GRIT DIAMOND STRIPS                                  |          |
| 800 GRIT DIAMOND STRIPS                                  |          |
| 1500 GRIT DIAMOND STRIPS                                 |          |
| 3000 GRIT DIAMOND STRIPS<br>EDGE DIAMOND POLISHING PADS: |          |
| 800 GRIT DIAMOND POLISHING PADS.                         | 20       |
| 1500 GRIT DIAMOND POLISHING PAD                          |          |
| 3000 GRIT DIAMOND POLISHING PAD                          |          |
| 6000 GRIT DIAMOND POLISHING PAD                          |          |
| EXTRAS:                                                  |          |
| EZ FINISH APPLICATOR & MARBLE PASTE                      |          |
|                                                          |          |