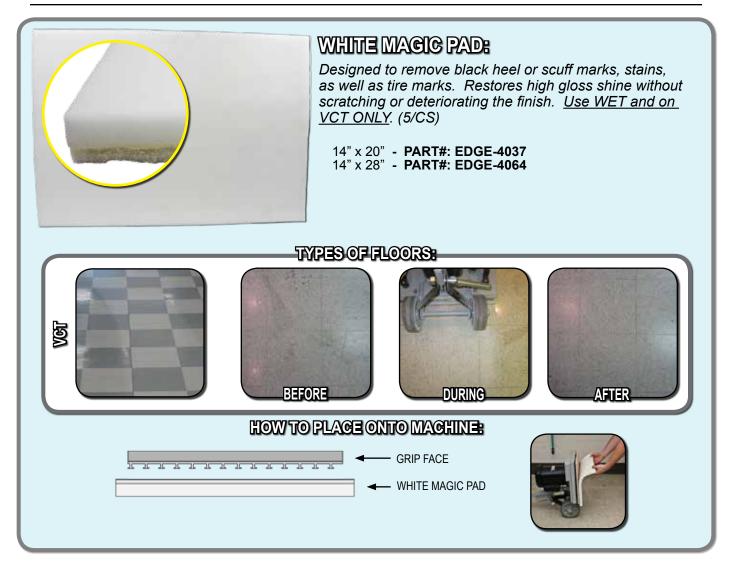

## TABLE OF CONTENTS

| SCRUBBING / STRIPPING PADS:                              |          |
|----------------------------------------------------------|----------|
| MAROON ECO PREP EPP PAD                                  | 4        |
| DOMINATOR EXTRA HEAVY DUTY STRIP PAD                     |          |
| BLACK STRIP PAD                                          |          |
| GREEN SCRUB PAD                                          |          |
| BLUE CLEANER PAD                                         | -        |
| RED BUFF PAD                                             | 9        |
| POLISHING / BUFFING PADS:                                | 4.0      |
| WHITE POLISH PAD                                         | 10       |
| REMOVER BURNISHING PAD                                   |          |
|                                                          |          |
|                                                          | 13       |
| SPECIALTY PADS:<br>TILE / GROUT RENOVATOR PAD            | 11       |
| MICROFIBER PAD                                           |          |
| ABRADER PLATE                                            |          |
| VELCRO PAD                                               |          |
| HYBRID NYLON BRUSH                                       | 17<br>18 |
| SAND SCREENS:                                            | 10       |
| 60 GRIT SAND SCREEN                                      | 19       |
| 80 GRIT SAND SCREEN                                      | 20       |
| 100 GRIT SAND SCREEN                                     | 21       |
| 120 GRIT SAND SCREEN                                     | 22       |
| 150 GRIT SAND SCREEN                                     |          |
| SAND PAPER:                                              |          |
| 20 GRIT SAND PAPER                                       | 24       |
| 36 GRIT SAND PAPER                                       | 25       |
| 60 GRIT SAND PAPER                                       | 26       |
| 80 GRIT SAND PAPER                                       |          |
| 100 GRIT SAND PAPER                                      | 28       |
| WHITE DRIVER PAD                                         | 29       |
| EDGE DIAMOND STRIPS:                                     |          |
| 30 GRIT DIAMOND STRIPS                                   |          |
| 50 GRIT DIAMOND STRIPS                                   |          |
| 100 GRIT DIAMOND STRIPS                                  |          |
| 200 GRIT DIAMOND STRIPS                                  |          |
| 400 GRIT DIAMOND STRIPS                                  |          |
| 800 GRIT DIAMOND STRIPS                                  |          |
| 1500 GRIT DIAMOND STRIPS                                 |          |
| 3000 GRIT DIAMOND STRIPS<br>EDGE DIAMOND POLISHING PADS: |          |
| 800 GRIT DIAMOND POLISHING PADS.                         | 20       |
| 1500 GRIT DIAMOND POLISHING PAD                          |          |
| 3000 GRIT DIAMOND POLISHING PAD                          |          |
| 6000 GRIT DIAMOND POLISHING PAD                          |          |
| EXTRAS:                                                  |          |
| EZ FINISH APPLICATOR & MARBLE PASTE                      |          |
|                                                          |          |