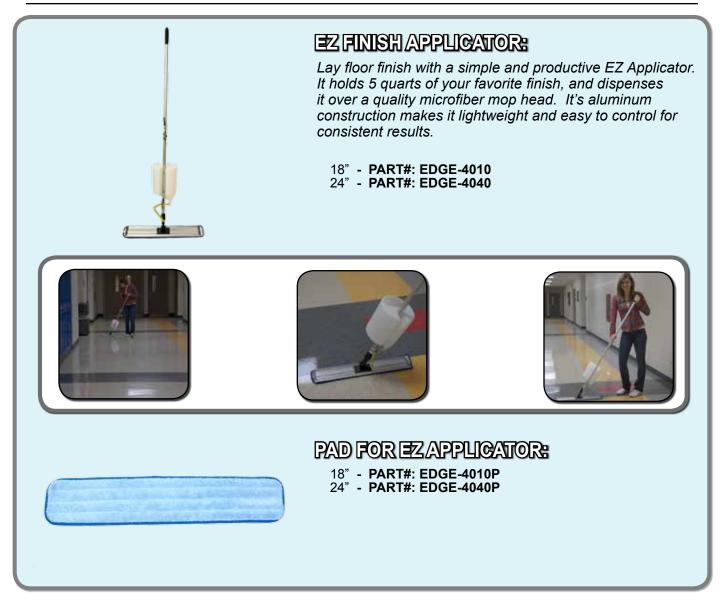

## TABLE OF CONTENTS

| SCRUBBING / STRIPPING PADS:                              |          |
|----------------------------------------------------------|----------|
| MAROON ECO PREP EPP PAD                                  | 4        |
| DOMINATOR EXTRA HEAVY DUTY STRIP PAD                     |          |
| BLACK STRIP PAD                                          |          |
| GREEN SCRUB PAD                                          |          |
| BLUE CLEANER PAD                                         | -        |
| RED BUFF PAD                                             | 9        |
| POLISHING / BUFFING PADS:                                | 4.0      |
| WHITE POLISH PAD                                         | 10       |
| REMOVER BURNISHING PAD                                   |          |
|                                                          |          |
|                                                          | 13       |
| SPECIALTY PADS:<br>TILE / GROUT RENOVATOR PAD            | 11       |
| MICROFIBER PAD                                           |          |
| ABRADER PLATE                                            |          |
| VELCRO PAD                                               |          |
| HYBRID NYLON BRUSH                                       | 17<br>18 |
| SAND SCREENS:                                            | 10       |
| 60 GRIT SAND SCREEN                                      | 19       |
| 80 GRIT SAND SCREEN                                      | 20       |
| 100 GRIT SAND SCREEN                                     | 21       |
| 120 GRIT SAND SCREEN                                     | 22       |
| 150 GRIT SAND SCREEN                                     |          |
| SAND PAPER:                                              |          |
| 20 GRIT SAND PAPER                                       | 24       |
| 36 GRIT SAND PAPER                                       | 25       |
| 60 GRIT SAND PAPER                                       | 26       |
| 80 GRIT SAND PAPER                                       |          |
| 100 GRIT SAND PAPER                                      | 28       |
| WHITE DRIVER PAD                                         | 29       |
| EDGE DIAMOND STRIPS:                                     |          |
| 30 GRIT DIAMOND STRIPS                                   |          |
| 50 GRIT DIAMOND STRIPS                                   |          |
| 100 GRIT DIAMOND STRIPS                                  |          |
| 200 GRIT DIAMOND STRIPS                                  |          |
| 400 GRIT DIAMOND STRIPS                                  |          |
| 800 GRIT DIAMOND STRIPS                                  |          |
| 1500 GRIT DIAMOND STRIPS                                 |          |
| 3000 GRIT DIAMOND STRIPS<br>EDGE DIAMOND POLISHING PADS: |          |
| 800 GRIT DIAMOND POLISHING PADS.                         | 20       |
| 1500 GRIT DIAMOND POLISHING PAD                          |          |
| 3000 GRIT DIAMOND POLISHING PAD                          |          |
| 6000 GRIT DIAMOND POLISHING PAD                          |          |
| EXTRAS:                                                  |          |
| EZ FINISH APPLICATOR & MARBLE PASTE                      |          |
|                                                          |          |