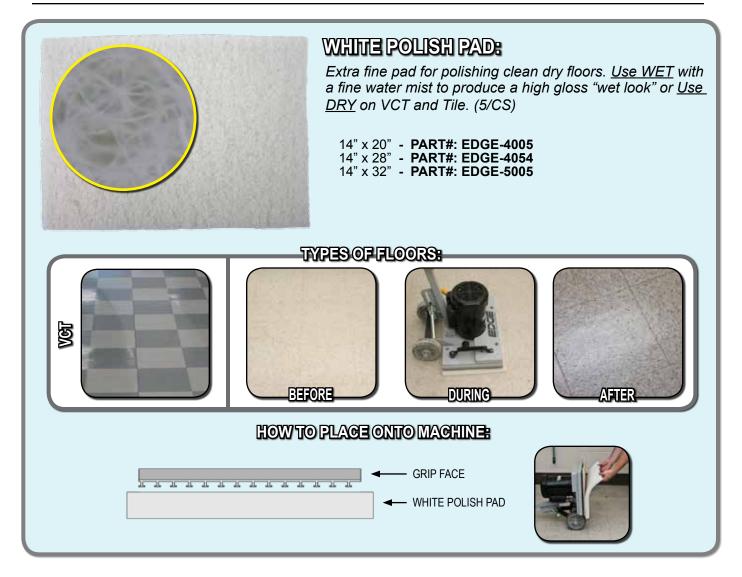

## TABLE OF CONTENTS

| SCRUBBING / STRIPPING PADS:                              |          |
|----------------------------------------------------------|----------|
| MAROON ECO PREP EPP PAD                                  | 4        |
| DOMINATOR EXTRA HEAVY DUTY STRIP PAD                     |          |
| BLACK STRIP PAD                                          |          |
| GREEN SCRUB PAD                                          |          |
| BLUE CLEANER PAD                                         | -        |
| RED BUFF PAD                                             | 9        |
| POLISHING / BUFFING PADS:                                | 4.0      |
| WHITE POLISH PAD                                         | 10       |
| REMOVER BURNISHING PAD                                   |          |
|                                                          |          |
|                                                          | 13       |
| SPECIALTY PADS:<br>TILE / GROUT RENOVATOR PAD            | 11       |
| MICROFIBER PAD                                           |          |
| ABRADER PLATE                                            |          |
| VELCRO PAD                                               |          |
| HYBRID NYLON BRUSH                                       | 17<br>18 |
| SAND SCREENS:                                            | 10       |
| 60 GRIT SAND SCREEN                                      | 19       |
| 80 GRIT SAND SCREEN                                      | 20       |
| 100 GRIT SAND SCREEN                                     | 21       |
| 120 GRIT SAND SCREEN                                     | 22       |
| 150 GRIT SAND SCREEN                                     |          |
| SAND PAPER:                                              |          |
| 20 GRIT SAND PAPER                                       | 24       |
| 36 GRIT SAND PAPER                                       | 25       |
| 60 GRIT SAND PAPER                                       | 26       |
| 80 GRIT SAND PAPER                                       |          |
| 100 GRIT SAND PAPER                                      | 28       |
| WHITE DRIVER PAD                                         | 29       |
| EDGE DIAMOND STRIPS:                                     |          |
| 30 GRIT DIAMOND STRIPS                                   |          |
| 50 GRIT DIAMOND STRIPS                                   |          |
| 100 GRIT DIAMOND STRIPS                                  |          |
| 200 GRIT DIAMOND STRIPS                                  |          |
| 400 GRIT DIAMOND STRIPS                                  |          |
| 800 GRIT DIAMOND STRIPS                                  |          |
| 1500 GRIT DIAMOND STRIPS                                 |          |
| 3000 GRIT DIAMOND STRIPS<br>EDGE DIAMOND POLISHING PADS: |          |
| 800 GRIT DIAMOND POLISHING PADS.                         | 20       |
| 1500 GRIT DIAMOND POLISHING PAD                          |          |
| 3000 GRIT DIAMOND POLISHING PAD                          |          |
| 6000 GRIT DIAMOND POLISHING PAD                          |          |
| EXTRAS:                                                  |          |
| EZ FINISH APPLICATOR & MARBLE PASTE                      |          |
|                                                          |          |