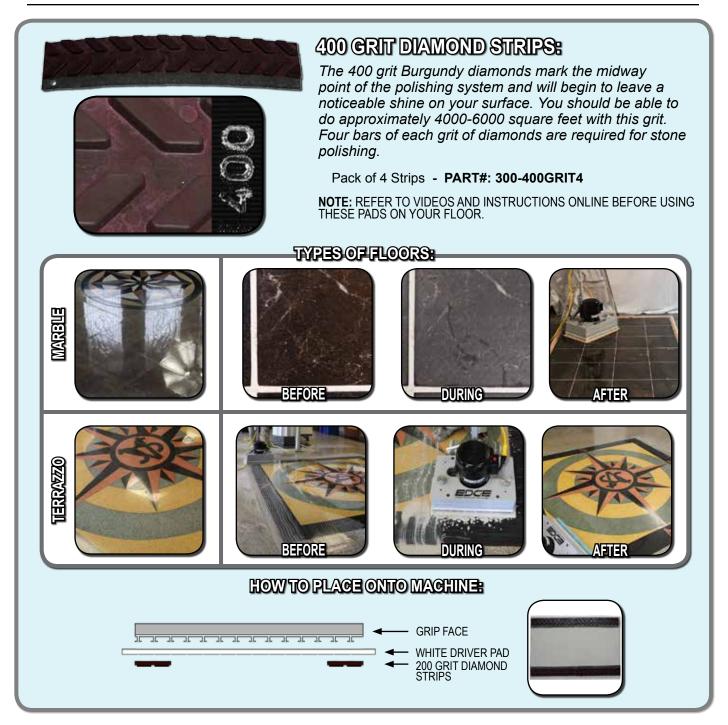

## TABLE OF CONTENTS

| SCRUBBING / STRIPPING PADS:                              |          |
|----------------------------------------------------------|----------|
| MAROON ECO PREP EPP PAD                                  | 4        |
| DOMINATOR EXTRA HEAVY DUTY STRIP PAD                     |          |
| BLACK STRIP PAD                                          |          |
| GREEN SCRUB PAD                                          |          |
| BLUE CLEANER PAD                                         | -        |
| RED BUFF PAD                                             | 9        |
| POLISHING / BUFFING PADS:                                | 4.0      |
| WHITE POLISH PAD                                         | 10       |
| REMOVER BURNISHING PAD                                   |          |
|                                                          |          |
|                                                          | 13       |
| SPECIALTY PADS:<br>TILE / GROUT RENOVATOR PAD            | 11       |
| MICROFIBER PAD                                           |          |
| ABRADER PLATE                                            |          |
| VELCRO PAD                                               |          |
| HYBRID NYLON BRUSH                                       | 17<br>18 |
| SAND SCREENS:                                            | 10       |
| 60 GRIT SAND SCREEN                                      | 19       |
| 80 GRIT SAND SCREEN                                      | 20       |
| 100 GRIT SAND SCREEN                                     | 21       |
| 120 GRIT SAND SCREEN                                     | 22       |
| 150 GRIT SAND SCREEN                                     |          |
| SAND PAPER:                                              |          |
| 20 GRIT SAND PAPER                                       | 24       |
| 36 GRIT SAND PAPER                                       | 25       |
| 60 GRIT SAND PAPER                                       | 26       |
| 80 GRIT SAND PAPER                                       |          |
| 100 GRIT SAND PAPER                                      | 28       |
| WHITE DRIVER PAD                                         | 29       |
| EDGE DIAMOND STRIPS:                                     |          |
| 30 GRIT DIAMOND STRIPS                                   |          |
| 50 GRIT DIAMOND STRIPS                                   |          |
| 100 GRIT DIAMOND STRIPS                                  |          |
| 200 GRIT DIAMOND STRIPS                                  |          |
| 400 GRIT DIAMOND STRIPS                                  |          |
| 800 GRIT DIAMOND STRIPS                                  |          |
| 1500 GRIT DIAMOND STRIPS                                 |          |
| 3000 GRIT DIAMOND STRIPS<br>EDGE DIAMOND POLISHING PADS: |          |
| 800 GRIT DIAMOND POLISHING PADS.                         | 20       |
| 1500 GRIT DIAMOND POLISHING PAD                          |          |
| 3000 GRIT DIAMOND POLISHING PAD                          |          |
| 6000 GRIT DIAMOND POLISHING PAD                          |          |
| EXTRAS:                                                  |          |
| EZ FINISH APPLICATOR & MARBLE PASTE                      |          |
|                                                          |          |