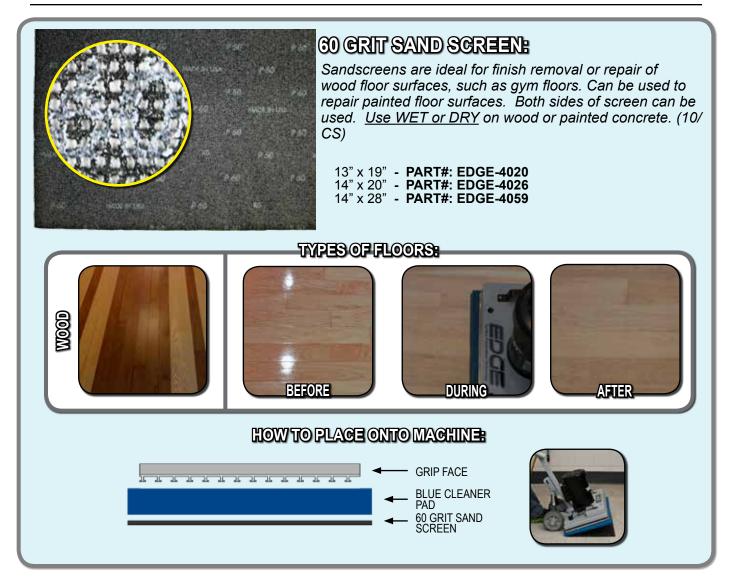

## TABLE OF CONTENTS

| SCRUBBING / STRIPPING PADS:                              |          |
|----------------------------------------------------------|----------|
| MAROON ECO PREP EPP PAD                                  | 4        |
| DOMINATOR EXTRA HEAVY DUTY STRIP PAD                     |          |
| BLACK STRIP PAD                                          |          |
| GREEN SCRUB PAD                                          |          |
| BLUE CLEANER PAD                                         | -        |
| RED BUFF PAD                                             | 9        |
| POLISHING / BUFFING PADS:                                | 4.0      |
| WHITE POLISH PAD                                         | 10       |
| REMOVER BURNISHING PAD                                   |          |
|                                                          |          |
|                                                          | 13       |
| SPECIALTY PADS:<br>TILE / GROUT RENOVATOR PAD            | 11       |
| MICROFIBER PAD                                           |          |
| ABRADER PLATE                                            |          |
| VELCRO PAD                                               |          |
| HYBRID NYLON BRUSH                                       | 17<br>18 |
| SAND SCREENS:                                            | 10       |
| 60 GRIT SAND SCREEN                                      | 19       |
| 80 GRIT SAND SCREEN                                      | 20       |
| 100 GRIT SAND SCREEN                                     | 21       |
| 120 GRIT SAND SCREEN                                     | 22       |
| 150 GRIT SAND SCREEN                                     |          |
| SAND PAPER:                                              |          |
| 20 GRIT SAND PAPER                                       | 24       |
| 36 GRIT SAND PAPER                                       | 25       |
| 60 GRIT SAND PAPER                                       | 26       |
| 80 GRIT SAND PAPER                                       |          |
| 100 GRIT SAND PAPER                                      | 28       |
| WHITE DRIVER PAD                                         | 29       |
| EDGE DIAMOND STRIPS:                                     |          |
| 30 GRIT DIAMOND STRIPS                                   |          |
| 50 GRIT DIAMOND STRIPS                                   |          |
| 100 GRIT DIAMOND STRIPS                                  |          |
| 200 GRIT DIAMOND STRIPS                                  |          |
| 400 GRIT DIAMOND STRIPS                                  |          |
| 800 GRIT DIAMOND STRIPS                                  |          |
| 1500 GRIT DIAMOND STRIPS                                 |          |
| 3000 GRIT DIAMOND STRIPS<br>EDGE DIAMOND POLISHING PADS: |          |
| 800 GRIT DIAMOND POLISHING PADS.                         | 20       |
| 1500 GRIT DIAMOND POLISHING PAD                          |          |
| 3000 GRIT DIAMOND POLISHING PAD                          |          |
| 6000 GRIT DIAMOND POLISHING PAD                          |          |
| EXTRAS:                                                  |          |
| EZ FINISH APPLICATOR & MARBLE PASTE                      |          |
|                                                          |          |