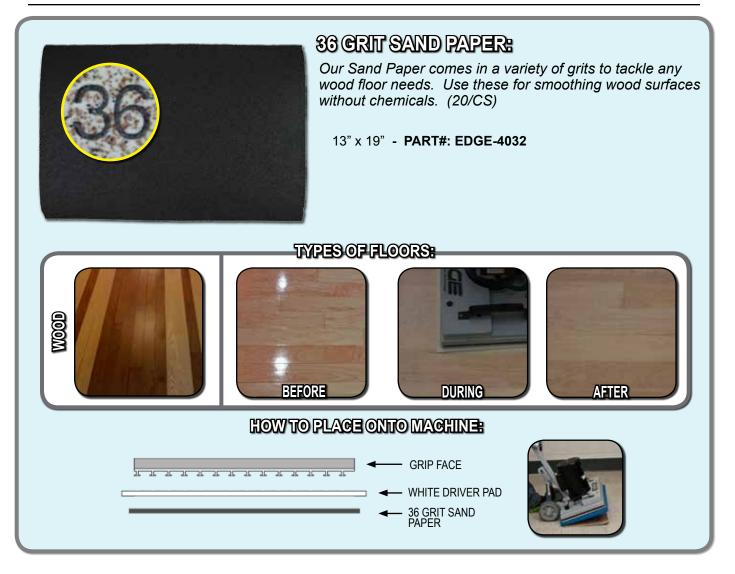

## TABLE OF CONTENTS

| SCRUBBING / STRIPPING PADS:                              |          |
|----------------------------------------------------------|----------|
| MAROON ECO PREP EPP PAD                                  | 4        |
| DOMINATOR EXTRA HEAVY DUTY STRIP PAD                     |          |
| BLACK STRIP PAD                                          |          |
| GREEN SCRUB PAD                                          |          |
| BLUE CLEANER PAD                                         | -        |
| RED BUFF PAD                                             | 9        |
| POLISHING / BUFFING PADS:                                | 4.0      |
| WHITE POLISH PAD                                         | 10       |
| REMOVER BURNISHING PAD                                   |          |
|                                                          |          |
|                                                          | 13       |
| SPECIALTY PADS:<br>TILE / GROUT RENOVATOR PAD            | 11       |
| MICROFIBER PAD                                           |          |
| ABRADER PLATE                                            |          |
| VELCRO PAD                                               |          |
| HYBRID NYLON BRUSH                                       | 17<br>18 |
| SAND SCREENS:                                            | 10       |
| 60 GRIT SAND SCREEN                                      | 19       |
| 80 GRIT SAND SCREEN                                      | 20       |
| 100 GRIT SAND SCREEN                                     | 21       |
| 120 GRIT SAND SCREEN                                     | 22       |
| 150 GRIT SAND SCREEN                                     |          |
| SAND PAPER:                                              |          |
| 20 GRIT SAND PAPER                                       | 24       |
| 36 GRIT SAND PAPER                                       | 25       |
| 60 GRIT SAND PAPER                                       | 26       |
| 80 GRIT SAND PAPER                                       |          |
| 100 GRIT SAND PAPER                                      | 28       |
| WHITE DRIVER PAD                                         | 29       |
| EDGE DIAMOND STRIPS:                                     |          |
| 30 GRIT DIAMOND STRIPS                                   |          |
| 50 GRIT DIAMOND STRIPS                                   |          |
| 100 GRIT DIAMOND STRIPS                                  |          |
| 200 GRIT DIAMOND STRIPS                                  |          |
| 400 GRIT DIAMOND STRIPS                                  |          |
| 800 GRIT DIAMOND STRIPS                                  |          |
| 1500 GRIT DIAMOND STRIPS                                 |          |
| 3000 GRIT DIAMOND STRIPS<br>EDGE DIAMOND POLISHING PADS: |          |
| 800 GRIT DIAMOND POLISHING PADS.                         | 20       |
| 1500 GRIT DIAMOND POLISHING PAD                          |          |
| 3000 GRIT DIAMOND POLISHING PAD                          |          |
| 6000 GRIT DIAMOND POLISHING PAD                          |          |
| EXTRAS:                                                  |          |
| EZ FINISH APPLICATOR & MARBLE PASTE                      |          |
|                                                          |          |