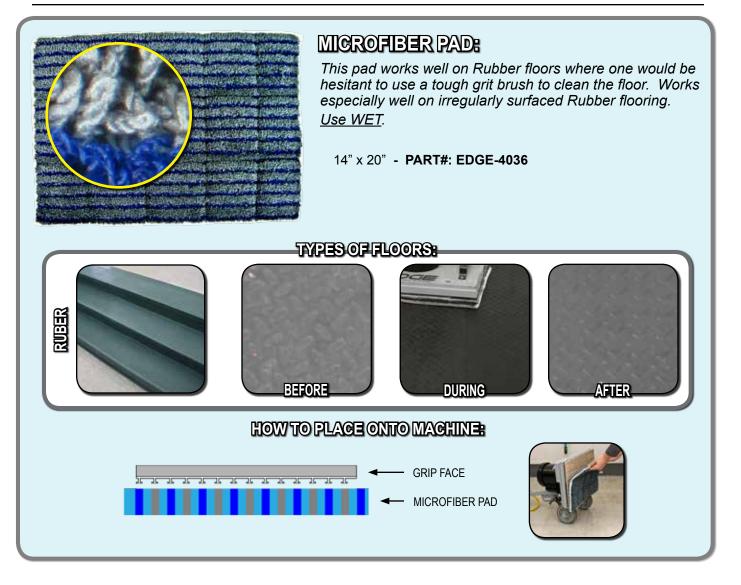

## TABLE OF CONTENTS

| SCRUBBING / STRIPPING PADS:                              |          |
|----------------------------------------------------------|----------|
| MAROON ECO PREP EPP PAD                                  | 4        |
| DOMINATOR EXTRA HEAVY DUTY STRIP PAD                     |          |
| BLACK STRIP PAD                                          |          |
| GREEN SCRUB PAD                                          |          |
| BLUE CLEANER PAD                                         | -        |
| RED BUFF PAD                                             | 9        |
| POLISHING / BUFFING PADS:                                | 4.0      |
| WHITE POLISH PAD                                         | 10       |
| REMOVER BURNISHING PAD                                   |          |
|                                                          |          |
|                                                          | 13       |
| SPECIALTY PADS:<br>TILE / GROUT RENOVATOR PAD            | 11       |
| MICROFIBER PAD                                           |          |
| ABRADER PLATE                                            |          |
| VELCRO PAD                                               |          |
| HYBRID NYLON BRUSH                                       | 17<br>18 |
| SAND SCREENS:                                            | 10       |
| 60 GRIT SAND SCREEN                                      | 19       |
| 80 GRIT SAND SCREEN                                      | 20       |
| 100 GRIT SAND SCREEN                                     | 21       |
| 120 GRIT SAND SCREEN                                     | 22       |
| 150 GRIT SAND SCREEN                                     |          |
| SAND PAPER:                                              |          |
| 20 GRIT SAND PAPER                                       | 24       |
| 36 GRIT SAND PAPER                                       | 25       |
| 60 GRIT SAND PAPER                                       | 26       |
| 80 GRIT SAND PAPER                                       |          |
| 100 GRIT SAND PAPER                                      | 28       |
| WHITE DRIVER PAD                                         | 29       |
| EDGE DIAMOND STRIPS:                                     |          |
| 30 GRIT DIAMOND STRIPS                                   |          |
| 50 GRIT DIAMOND STRIPS                                   |          |
| 100 GRIT DIAMOND STRIPS                                  |          |
| 200 GRIT DIAMOND STRIPS                                  |          |
| 400 GRIT DIAMOND STRIPS                                  |          |
| 800 GRIT DIAMOND STRIPS                                  |          |
| 1500 GRIT DIAMOND STRIPS                                 |          |
| 3000 GRIT DIAMOND STRIPS<br>EDGE DIAMOND POLISHING PADS: |          |
| 800 GRIT DIAMOND POLISHING PADS.                         | 20       |
| 1500 GRIT DIAMOND POLISHING PAD                          |          |
| 3000 GRIT DIAMOND POLISHING PAD                          |          |
| 6000 GRIT DIAMOND POLISHING PAD                          |          |
| EXTRAS:                                                  |          |
| EZ FINISH APPLICATOR & MARBLE PASTE                      |          |
|                                                          |          |