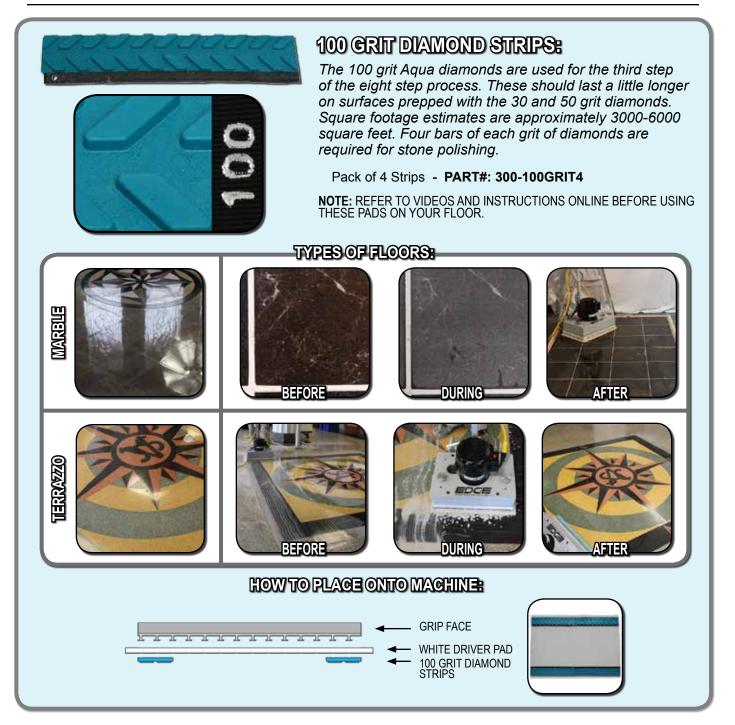

## TABLE OF CONTENTS

| SCRUBBING / STRIPPING PADS:                              |          |
|----------------------------------------------------------|----------|
| MAROON ECO PREP EPP PAD                                  | 4        |
| DOMINATOR EXTRA HEAVY DUTY STRIP PAD                     |          |
| BLACK STRIP PAD                                          |          |
| GREEN SCRUB PAD                                          |          |
| BLUE CLEANER PAD                                         | -        |
| RED BUFF PAD                                             | 9        |
| POLISHING / BUFFING PADS:                                | 4.0      |
| WHITE POLISH PAD                                         | 10       |
| REMOVER BURNISHING PAD                                   |          |
|                                                          |          |
|                                                          | 13       |
| SPECIALTY PADS:<br>TILE / GROUT RENOVATOR PAD            | 11       |
| MICROFIBER PAD                                           |          |
| ABRADER PLATE                                            |          |
| VELCRO PAD                                               |          |
| HYBRID NYLON BRUSH                                       | 17<br>18 |
| SAND SCREENS:                                            | 10       |
| 60 GRIT SAND SCREEN                                      | 19       |
| 80 GRIT SAND SCREEN                                      | 20       |
| 100 GRIT SAND SCREEN                                     | 21       |
| 120 GRIT SAND SCREEN                                     | 22       |
| 150 GRIT SAND SCREEN                                     |          |
| SAND PAPER:                                              |          |
| 20 GRIT SAND PAPER                                       | 24       |
| 36 GRIT SAND PAPER                                       | 25       |
| 60 GRIT SAND PAPER                                       | 26       |
| 80 GRIT SAND PAPER                                       |          |
| 100 GRIT SAND PAPER                                      | 28       |
| WHITE DRIVER PAD                                         | 29       |
| EDGE DIAMOND STRIPS:                                     |          |
| 30 GRIT DIAMOND STRIPS                                   |          |
| 50 GRIT DIAMOND STRIPS                                   |          |
| 100 GRIT DIAMOND STRIPS                                  |          |
| 200 GRIT DIAMOND STRIPS                                  |          |
| 400 GRIT DIAMOND STRIPS                                  |          |
| 800 GRIT DIAMOND STRIPS                                  |          |
| 1500 GRIT DIAMOND STRIPS                                 |          |
| 3000 GRIT DIAMOND STRIPS<br>EDGE DIAMOND POLISHING PADS: |          |
| 800 GRIT DIAMOND POLISHING PADS.                         | 20       |
| 1500 GRIT DIAMOND POLISHING PAD                          |          |
| 3000 GRIT DIAMOND POLISHING PAD                          |          |
| 6000 GRIT DIAMOND POLISHING PAD                          |          |
| EXTRAS:                                                  |          |
| EZ FINISH APPLICATOR & MARBLE PASTE                      |          |
|                                                          |          |