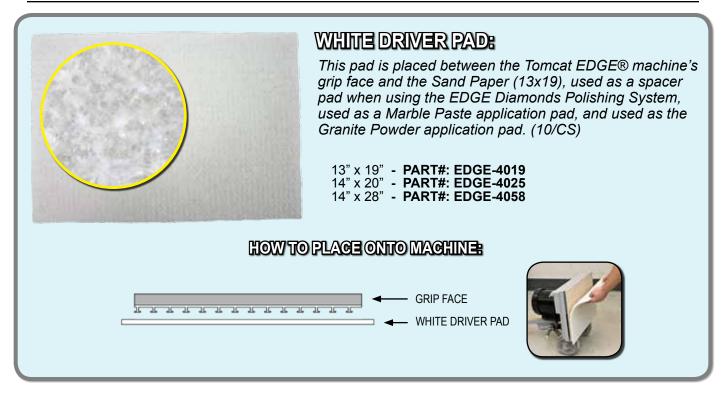

## **MOST COMMONLY USED PADS:**

| EDGE-4003 | - BLUE CLEANER PAD 14X20 (5/CS)                     | PAGE 8  |
|-----------|-----------------------------------------------------|---------|
| EDGE-4004 | - RED BUFF PAD 14X20 (5/CS)                         | PAGE 9  |
| EDGE-4006 | - DOMINATOR EXTRA HEAVY DUTY STRIP PAD 14X20 (5/CS) | PAGE 5  |
| EDGE-4007 | - MAROON ECO PREP EPP PAD 14X20 (5/CS)              | PAGE 4  |
| EDGE-4010 | - 18" BUCKET ON A STICK                             | PAGE 42 |
| EDGE-4011 | - ABRADER PLATE 13X19                               | PAGE 16 |
| EDGE-4016 | - 3000 GRIT DIAMOND POLISHING PAD 14X20 (5/CS)      | PAGE 40 |
| EDGE-4018 | - TILE / GROUT RENOVATOR PAD 14X20 (1 EACH)         | PAGE 14 |
| EDGE-4019 | - WHITE DRIVER PAD 13X19 (10/CS)                    | PAGE 29 |
| EDGE-4029 | - 120 GRIT SAND SCREEN 14X20 (10/CS)                | PAGE 22 |
| EDGE-4041 | - DEMO / SALES PACK                                 |         |

## TABLE OF CONTENTS

| SCRUBBING / STRIPPING PADS:                              |          |
|----------------------------------------------------------|----------|
| MAROON ECO PREP EPP PAD                                  | 4        |
| DOMINATOR EXTRA HEAVY DUTY STRIP PAD                     |          |
| BLACK STRIP PAD                                          |          |
| GREEN SCRUB PAD                                          |          |
| BLUE CLEANER PAD                                         | -        |
| RED BUFF PAD                                             | 9        |
| POLISHING / BUFFING PADS:                                | 4.0      |
| WHITE POLISH PAD                                         | 10       |
| REMOVER BURNISHING PAD                                   |          |
|                                                          |          |
|                                                          | 13       |
| SPECIALTY PADS:<br>TILE / GROUT RENOVATOR PAD            | 11       |
| MICROFIBER PAD                                           |          |
| ABRADER PLATE                                            |          |
| VELCRO PAD                                               |          |
| HYBRID NYLON BRUSH                                       | 17<br>18 |
| SAND SCREENS:                                            | 10       |
| 60 GRIT SAND SCREEN                                      | 19       |
| 80 GRIT SAND SCREEN                                      | 20       |
| 100 GRIT SAND SCREEN                                     | 21       |
| 120 GRIT SAND SCREEN                                     | 22       |
| 150 GRIT SAND SCREEN                                     |          |
| SAND PAPER:                                              |          |
| 20 GRIT SAND PAPER                                       | 24       |
| 36 GRIT SAND PAPER                                       | 25       |
| 60 GRIT SAND PAPER                                       | 26       |
| 80 GRIT SAND PAPER                                       |          |
| 100 GRIT SAND PAPER                                      | 28       |
| WHITE DRIVER PAD                                         | 29       |
| EDGE DIAMOND STRIPS:                                     |          |
| 30 GRIT DIAMOND STRIPS                                   |          |
| 50 GRIT DIAMOND STRIPS                                   |          |
| 100 GRIT DIAMOND STRIPS                                  |          |
| 200 GRIT DIAMOND STRIPS                                  |          |
| 400 GRIT DIAMOND STRIPS                                  |          |
| 800 GRIT DIAMOND STRIPS                                  |          |
| 1500 GRIT DIAMOND STRIPS                                 |          |
| 3000 GRIT DIAMOND STRIPS<br>EDGE DIAMOND POLISHING PADS: |          |
| 800 GRIT DIAMOND POLISHING PADS.                         | 20       |
| 1500 GRIT DIAMOND POLISHING PAD                          |          |
| 3000 GRIT DIAMOND POLISHING PAD                          |          |
| 6000 GRIT DIAMOND POLISHING PAD                          |          |
| EXTRAS:                                                  |          |
| EZ FINISH APPLICATOR & MARBLE PASTE                      |          |
|                                                          |          |