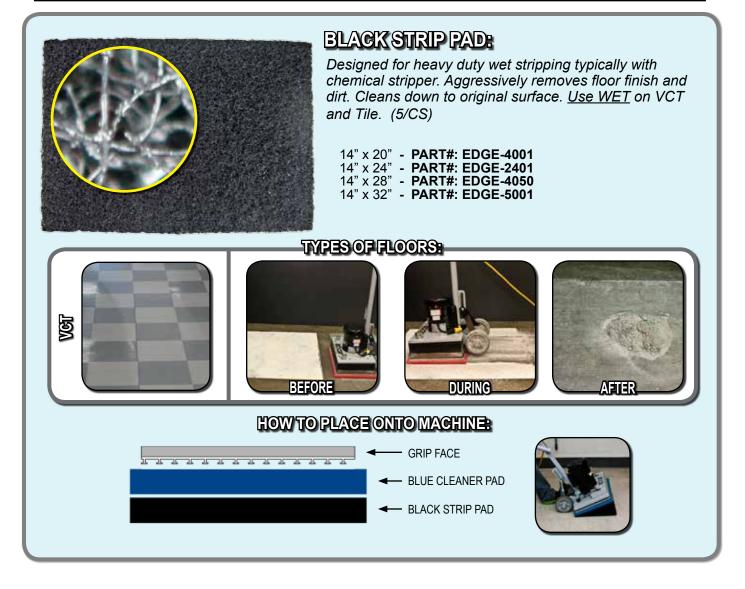

## TABLE OF CONTENTS

| SCRUBBING / STRIPPING PADS:                              |          |
|----------------------------------------------------------|----------|
| MAROON ECO PREP EPP PAD                                  | 4        |
| DOMINATOR EXTRA HEAVY DUTY STRIP PAD                     |          |
| BLACK STRIP PAD                                          |          |
| GREEN SCRUB PAD                                          |          |
| BLUE CLEANER PAD                                         | -        |
| RED BUFF PAD                                             | 9        |
| POLISHING / BUFFING PADS:                                | 4.0      |
| WHITE POLISH PAD                                         | 10       |
| REMOVER BURNISHING PAD                                   |          |
|                                                          |          |
|                                                          | 13       |
| SPECIALTY PADS:<br>TILE / GROUT RENOVATOR PAD            | 11       |
| MICROFIBER PAD                                           |          |
| ABRADER PLATE                                            |          |
| VELCRO PAD                                               |          |
| HYBRID NYLON BRUSH                                       | 17<br>18 |
| SAND SCREENS:                                            | 10       |
| 60 GRIT SAND SCREEN                                      | 19       |
| 80 GRIT SAND SCREEN                                      | 20       |
| 100 GRIT SAND SCREEN                                     | 21       |
| 120 GRIT SAND SCREEN                                     | 22       |
| 150 GRIT SAND SCREEN                                     |          |
| SAND PAPER:                                              |          |
| 20 GRIT SAND PAPER                                       | 24       |
| 36 GRIT SAND PAPER                                       | 25       |
| 60 GRIT SAND PAPER                                       | 26       |
| 80 GRIT SAND PAPER                                       |          |
| 100 GRIT SAND PAPER                                      | 28       |
| WHITE DRIVER PAD                                         | 29       |
| EDGE DIAMOND STRIPS:                                     |          |
| 30 GRIT DIAMOND STRIPS                                   |          |
| 50 GRIT DIAMOND STRIPS                                   |          |
| 100 GRIT DIAMOND STRIPS                                  |          |
| 200 GRIT DIAMOND STRIPS                                  |          |
| 400 GRIT DIAMOND STRIPS                                  |          |
| 800 GRIT DIAMOND STRIPS                                  |          |
| 1500 GRIT DIAMOND STRIPS                                 |          |
| 3000 GRIT DIAMOND STRIPS<br>EDGE DIAMOND POLISHING PADS: |          |
| 800 GRIT DIAMOND POLISHING PADS.                         | 20       |
| 1500 GRIT DIAMOND POLISHING PAD                          |          |
| 3000 GRIT DIAMOND POLISHING PAD                          |          |
| 6000 GRIT DIAMOND POLISHING PAD                          |          |
| EXTRAS:                                                  |          |
| EZ FINISH APPLICATOR & MARBLE PASTE                      |          |
|                                                          |          |