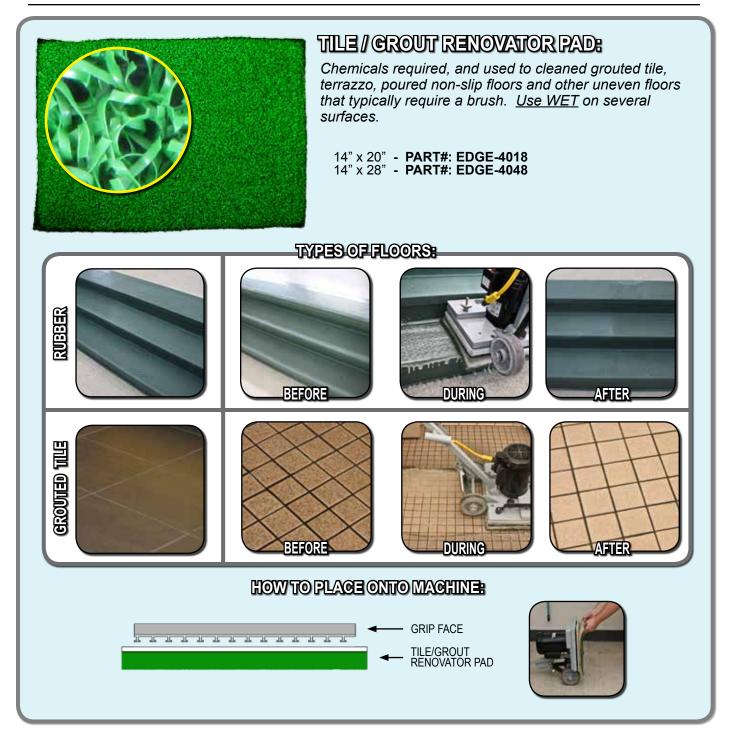

## **MOST COMMONLY USED PADS:**

| EDGE-4003 | - BLUE CLEANER PAD 14X20 (5/CS)                     | PAGE 8  |
|-----------|-----------------------------------------------------|---------|
| EDGE-4004 | - RED BUFF PAD 14X20 (5/CS)                         | PAGE 9  |
| EDGE-4006 | - DOMINATOR EXTRA HEAVY DUTY STRIP PAD 14X20 (5/CS) | PAGE 5  |
| EDGE-4007 | - MAROON ECO PREP EPP PAD 14X20 (5/CS)              | PAGE 4  |
| EDGE-4010 | - 18" BUCKET ON A STICK                             | PAGE 42 |
| EDGE-4011 | - ABRADER PLATE 13X19                               | PAGE 16 |
| EDGE-4016 | - 3000 GRIT DIAMOND POLISHING PAD 14X20 (5/CS)      | PAGE 40 |
| EDGE-4018 | - TILE / GROUT RENOVATOR PAD 14X20 (1 EACH)         | PAGE 14 |
| EDGE-4019 | - WHITE DRIVER PAD 13X19 (10/CS)                    | PAGE 29 |
| EDGE-4029 | - 120 GRIT SAND SCREEN 14X20 (10/CS)                | PAGE 22 |
| EDGE-4041 | - DEMO / SALES PACK                                 |         |

## TABLE OF CONTENTS

| SCRUBBING / STRIPPING PADS:                              |          |
|----------------------------------------------------------|----------|
| MAROON ECO PREP EPP PAD                                  | 4        |
| DOMINATOR EXTRA HEAVY DUTY STRIP PAD                     |          |
| BLACK STRIP PAD                                          |          |
| GREEN SCRUB PAD                                          |          |
| BLUE CLEANER PAD                                         | -        |
| RED BUFF PAD                                             | 9        |
| POLISHING / BUFFING PADS:                                | 4.0      |
| WHITE POLISH PAD                                         | 10       |
| REMOVER BURNISHING PAD                                   |          |
|                                                          |          |
|                                                          | 13       |
| SPECIALTY PADS:<br>TILE / GROUT RENOVATOR PAD            | 11       |
| MICROFIBER PAD                                           |          |
| ABRADER PLATE                                            |          |
| VELCRO PAD                                               |          |
| HYBRID NYLON BRUSH                                       | 17<br>18 |
| SAND SCREENS:                                            | 10       |
| 60 GRIT SAND SCREEN                                      | 19       |
| 80 GRIT SAND SCREEN                                      | 20       |
| 100 GRIT SAND SCREEN                                     | 21       |
| 120 GRIT SAND SCREEN                                     | 22       |
| 150 GRIT SAND SCREEN                                     |          |
| SAND PAPER:                                              |          |
| 20 GRIT SAND PAPER                                       | 24       |
| 36 GRIT SAND PAPER                                       | 25       |
| 60 GRIT SAND PAPER                                       | 26       |
| 80 GRIT SAND PAPER                                       |          |
| 100 GRIT SAND PAPER                                      | 28       |
| WHITE DRIVER PAD                                         | 29       |
| EDGE DIAMOND STRIPS:                                     |          |
| 30 GRIT DIAMOND STRIPS                                   |          |
| 50 GRIT DIAMOND STRIPS                                   |          |
| 100 GRIT DIAMOND STRIPS                                  |          |
| 200 GRIT DIAMOND STRIPS                                  |          |
| 400 GRIT DIAMOND STRIPS                                  |          |
| 800 GRIT DIAMOND STRIPS                                  |          |
| 1500 GRIT DIAMOND STRIPS                                 |          |
| 3000 GRIT DIAMOND STRIPS<br>EDGE DIAMOND POLISHING PADS: |          |
| 800 GRIT DIAMOND POLISHING PADS.                         | 20       |
| 1500 GRIT DIAMOND POLISHING PAD                          |          |
| 3000 GRIT DIAMOND POLISHING PAD                          |          |
| 6000 GRIT DIAMOND POLISHING PAD                          |          |
| EXTRAS:                                                  |          |
| EZ FINISH APPLICATOR & MARBLE PASTE                      |          |
|                                                          |          |