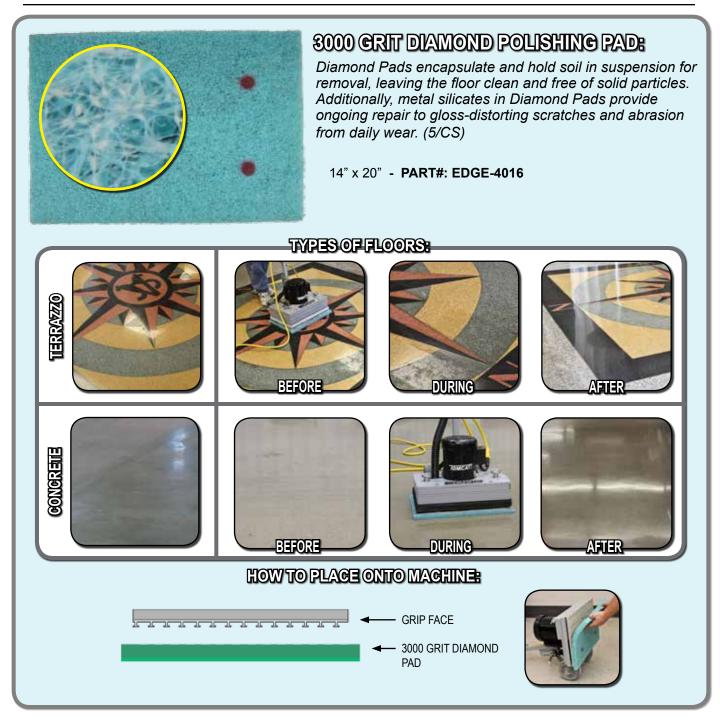

## **MOST COMMONLY USED PADS:**

| EDGE-4003 | - BLUE CLEANER PAD 14X20 (5/CS)                     | PAGE 8  |
|-----------|-----------------------------------------------------|---------|
| EDGE-4004 | - RED BUFF PAD 14X20 (5/CS)                         | PAGE 9  |
| EDGE-4006 | - DOMINATOR EXTRA HEAVY DUTY STRIP PAD 14X20 (5/CS) | PAGE 5  |
| EDGE-4007 | - MAROON ECO PREP EPP PAD 14X20 (5/CS)              | PAGE 4  |
| EDGE-4010 | - 18" BUCKET ON A STICK                             | PAGE 42 |
| EDGE-4011 | - ABRADER PLATE 13X19                               | PAGE 16 |
| EDGE-4016 | - 3000 GRIT DIAMOND POLISHING PAD 14X20 (5/CS)      | PAGE 40 |
| EDGE-4018 | - TILE / GROUT RENOVATOR PAD 14X20 (1 EACH)         | PAGE 14 |
| EDGE-4019 | - WHITE DRIVER PAD 13X19 (10/CS)                    | PAGE 29 |
| EDGE-4029 | - 120 GRIT SAND SCREEN 14X20 (10/CS)                | PAGE 22 |
| EDGE-4041 | - DEMO / SALES PACK                                 |         |

## TABLE OF CONTENTS

| SCRUBBING / STRIPPING PADS:                              |          |
|----------------------------------------------------------|----------|
| MAROON ECO PREP EPP PAD                                  | 4        |
| DOMINATOR EXTRA HEAVY DUTY STRIP PAD                     |          |
| BLACK STRIP PAD                                          |          |
| GREEN SCRUB PAD                                          |          |
| BLUE CLEANER PAD                                         | -        |
| RED BUFF PAD                                             | 9        |
| POLISHING / BUFFING PADS:                                | 4.0      |
| WHITE POLISH PAD                                         | 10       |
| REMOVER BURNISHING PAD                                   |          |
|                                                          |          |
|                                                          | 13       |
| SPECIALTY PADS:<br>TILE / GROUT RENOVATOR PAD            | 11       |
| MICROFIBER PAD                                           |          |
| ABRADER PLATE                                            |          |
| VELCRO PAD                                               |          |
| HYBRID NYLON BRUSH                                       | 17<br>18 |
| SAND SCREENS:                                            | 10       |
| 60 GRIT SAND SCREEN                                      | 19       |
| 80 GRIT SAND SCREEN                                      | 20       |
| 100 GRIT SAND SCREEN                                     | 21       |
| 120 GRIT SAND SCREEN                                     | 22       |
| 150 GRIT SAND SCREEN                                     |          |
| SAND PAPER:                                              |          |
| 20 GRIT SAND PAPER                                       | 24       |
| 36 GRIT SAND PAPER                                       | 25       |
| 60 GRIT SAND PAPER                                       | 26       |
| 80 GRIT SAND PAPER                                       |          |
| 100 GRIT SAND PAPER                                      | 28       |
| WHITE DRIVER PAD                                         | 29       |
| EDGE DIAMOND STRIPS:                                     |          |
| 30 GRIT DIAMOND STRIPS                                   |          |
| 50 GRIT DIAMOND STRIPS                                   |          |
| 100 GRIT DIAMOND STRIPS                                  |          |
| 200 GRIT DIAMOND STRIPS                                  |          |
| 400 GRIT DIAMOND STRIPS                                  |          |
| 800 GRIT DIAMOND STRIPS                                  |          |
| 1500 GRIT DIAMOND STRIPS                                 |          |
| 3000 GRIT DIAMOND STRIPS<br>EDGE DIAMOND POLISHING PADS: |          |
| 800 GRIT DIAMOND POLISHING PADS.                         | 20       |
| 1500 GRIT DIAMOND POLISHING PAD                          |          |
| 3000 GRIT DIAMOND POLISHING PAD                          |          |
| 6000 GRIT DIAMOND POLISHING PAD                          |          |
| EXTRAS:                                                  |          |
| EZ FINISH APPLICATOR & MARBLE PASTE                      |          |
|                                                          |          |