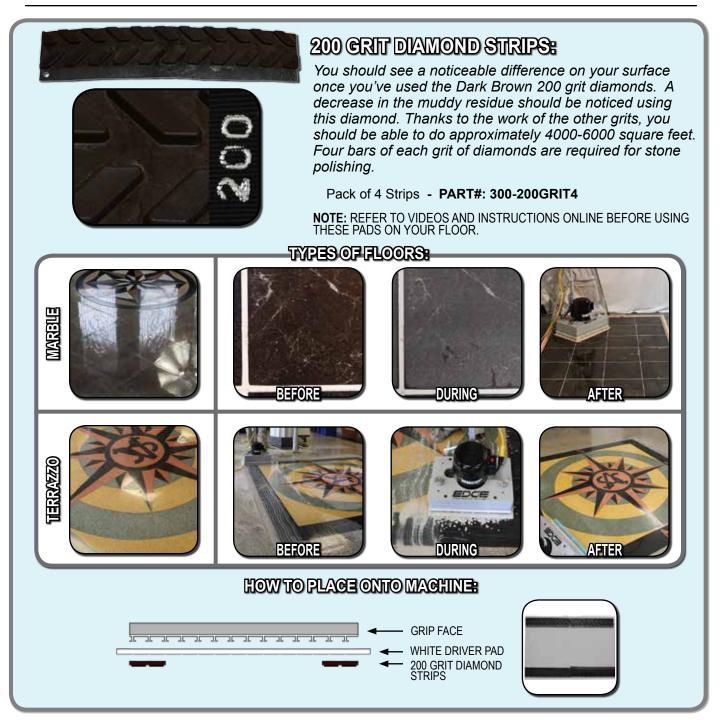

## TABLE OF CONTENTS

| SCRUBBING / STRIPPING PADS:                              |          |
|----------------------------------------------------------|----------|
| MAROON ECO PREP EPP PAD                                  | 4        |
| DOMINATOR EXTRA HEAVY DUTY STRIP PAD                     |          |
| BLACK STRIP PAD                                          |          |
| GREEN SCRUB PAD                                          |          |
| BLUE CLEANER PAD                                         | -        |
| RED BUFF PAD                                             | 9        |
| POLISHING / BUFFING PADS:                                | 4.0      |
| WHITE POLISH PAD                                         | 10       |
| REMOVER BURNISHING PAD                                   |          |
|                                                          |          |
|                                                          | 13       |
| SPECIALTY PADS:<br>TILE / GROUT RENOVATOR PAD            | 11       |
| MICROFIBER PAD                                           |          |
| ABRADER PLATE                                            |          |
| VELCRO PAD                                               |          |
| HYBRID NYLON BRUSH                                       | 17<br>18 |
| SAND SCREENS:                                            | 10       |
| 60 GRIT SAND SCREEN                                      | 19       |
| 80 GRIT SAND SCREEN                                      | 20       |
| 100 GRIT SAND SCREEN                                     | 21       |
| 120 GRIT SAND SCREEN                                     | 22       |
| 150 GRIT SAND SCREEN                                     |          |
| SAND PAPER:                                              |          |
| 20 GRIT SAND PAPER                                       | 24       |
| 36 GRIT SAND PAPER                                       | 25       |
| 60 GRIT SAND PAPER                                       | 26       |
| 80 GRIT SAND PAPER                                       |          |
| 100 GRIT SAND PAPER                                      | 28       |
| WHITE DRIVER PAD                                         | 29       |
| EDGE DIAMOND STRIPS:                                     |          |
| 30 GRIT DIAMOND STRIPS                                   |          |
| 50 GRIT DIAMOND STRIPS                                   |          |
| 100 GRIT DIAMOND STRIPS                                  |          |
| 200 GRIT DIAMOND STRIPS                                  |          |
| 400 GRIT DIAMOND STRIPS                                  |          |
| 800 GRIT DIAMOND STRIPS                                  |          |
| 1500 GRIT DIAMOND STRIPS                                 |          |
| 3000 GRIT DIAMOND STRIPS<br>EDGE DIAMOND POLISHING PADS: |          |
| 800 GRIT DIAMOND POLISHING PADS.                         | 20       |
| 1500 GRIT DIAMOND POLISHING PAD                          |          |
| 3000 GRIT DIAMOND POLISHING PAD                          |          |
| 6000 GRIT DIAMOND POLISHING PAD                          |          |
| EXTRAS:                                                  |          |
| EZ FINISH APPLICATOR & MARBLE PASTE                      |          |
|                                                          |          |