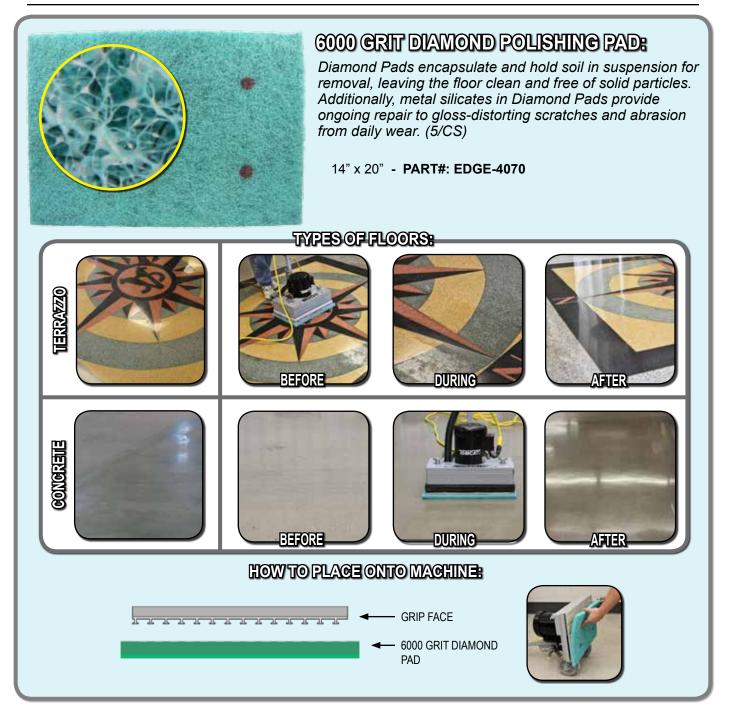

## TABLE OF CONTENTS

| SCRUBBING / STRIPPING PADS:                              |          |
|----------------------------------------------------------|----------|
| MAROON ECO PREP EPP PAD                                  | 4        |
| DOMINATOR EXTRA HEAVY DUTY STRIP PAD                     |          |
| BLACK STRIP PAD                                          |          |
| GREEN SCRUB PAD                                          |          |
| BLUE CLEANER PAD                                         | -        |
| RED BUFF PAD                                             | 9        |
| POLISHING / BUFFING PADS:                                | 4.0      |
| WHITE POLISH PAD                                         | 10       |
| REMOVER BURNISHING PAD                                   |          |
|                                                          |          |
|                                                          | 13       |
| SPECIALTY PADS:<br>TILE / GROUT RENOVATOR PAD            | 11       |
| MICROFIBER PAD                                           |          |
| ABRADER PLATE                                            |          |
| VELCRO PAD                                               |          |
| HYBRID NYLON BRUSH                                       | 17<br>18 |
| SAND SCREENS:                                            | 10       |
| 60 GRIT SAND SCREEN                                      | 19       |
| 80 GRIT SAND SCREEN                                      | 20       |
| 100 GRIT SAND SCREEN                                     | 21       |
| 120 GRIT SAND SCREEN                                     | 22       |
| 150 GRIT SAND SCREEN                                     |          |
| SAND PAPER:                                              |          |
| 20 GRIT SAND PAPER                                       | 24       |
| 36 GRIT SAND PAPER                                       | 25       |
| 60 GRIT SAND PAPER                                       | 26       |
| 80 GRIT SAND PAPER                                       |          |
| 100 GRIT SAND PAPER                                      | 28       |
| WHITE DRIVER PAD                                         | 29       |
| EDGE DIAMOND STRIPS:                                     |          |
| 30 GRIT DIAMOND STRIPS                                   |          |
| 50 GRIT DIAMOND STRIPS                                   |          |
| 100 GRIT DIAMOND STRIPS                                  |          |
| 200 GRIT DIAMOND STRIPS                                  |          |
| 400 GRIT DIAMOND STRIPS                                  |          |
| 800 GRIT DIAMOND STRIPS                                  |          |
| 1500 GRIT DIAMOND STRIPS                                 |          |
| 3000 GRIT DIAMOND STRIPS<br>EDGE DIAMOND POLISHING PADS: |          |
| 800 GRIT DIAMOND POLISHING PADS.                         | 20       |
| 1500 GRIT DIAMOND POLISHING PAD                          |          |
| 3000 GRIT DIAMOND POLISHING PAD                          |          |
| 6000 GRIT DIAMOND POLISHING PAD                          |          |
| EXTRAS:                                                  |          |
| EZ FINISH APPLICATOR & MARBLE PASTE                      |          |
|                                                          |          |