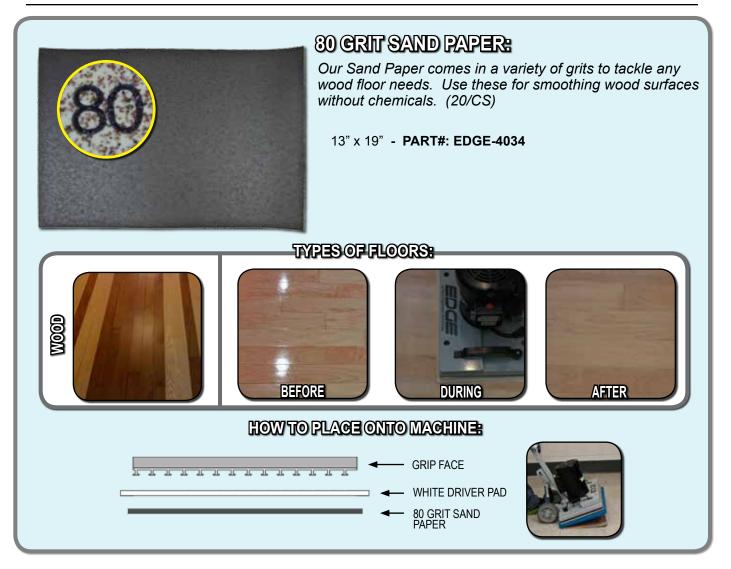

## TABLE OF CONTENTS

| SCRUBBING / STRIPPING PADS:                              |          |
|----------------------------------------------------------|----------|
| MAROON ECO PREP EPP PAD                                  | 4        |
| DOMINATOR EXTRA HEAVY DUTY STRIP PAD                     |          |
| BLACK STRIP PAD                                          |          |
| GREEN SCRUB PAD                                          |          |
| BLUE CLEANER PAD                                         | -        |
| RED BUFF PAD                                             | 9        |
| POLISHING / BUFFING PADS:                                | 4.0      |
| WHITE POLISH PAD                                         | 10       |
| REMOVER BURNISHING PAD                                   |          |
|                                                          |          |
|                                                          | 13       |
| SPECIALTY PADS:<br>TILE / GROUT RENOVATOR PAD            | 11       |
| MICROFIBER PAD                                           |          |
| ABRADER PLATE                                            |          |
| VELCRO PAD                                               |          |
| HYBRID NYLON BRUSH                                       | 17<br>18 |
| SAND SCREENS:                                            | 10       |
| 60 GRIT SAND SCREEN                                      | 19       |
| 80 GRIT SAND SCREEN                                      | 20       |
| 100 GRIT SAND SCREEN                                     | 21       |
| 120 GRIT SAND SCREEN                                     | 22       |
| 150 GRIT SAND SCREEN                                     |          |
| SAND PAPER:                                              |          |
| 20 GRIT SAND PAPER                                       | 24       |
| 36 GRIT SAND PAPER                                       | 25       |
| 60 GRIT SAND PAPER                                       | 26       |
| 80 GRIT SAND PAPER                                       |          |
| 100 GRIT SAND PAPER                                      | 28       |
| WHITE DRIVER PAD                                         | 29       |
| EDGE DIAMOND STRIPS:                                     |          |
| 30 GRIT DIAMOND STRIPS                                   |          |
| 50 GRIT DIAMOND STRIPS                                   |          |
| 100 GRIT DIAMOND STRIPS                                  |          |
| 200 GRIT DIAMOND STRIPS                                  |          |
| 400 GRIT DIAMOND STRIPS                                  |          |
| 800 GRIT DIAMOND STRIPS                                  |          |
| 1500 GRIT DIAMOND STRIPS                                 |          |
| 3000 GRIT DIAMOND STRIPS<br>EDGE DIAMOND POLISHING PADS: |          |
| 800 GRIT DIAMOND POLISHING PADS.                         | 20       |
| 1500 GRIT DIAMOND POLISHING PAD                          |          |
| 3000 GRIT DIAMOND POLISHING PAD                          |          |
| 6000 GRIT DIAMOND POLISHING PAD                          |          |
| EXTRAS:                                                  |          |
| EZ FINISH APPLICATOR & MARBLE PASTE                      |          |
|                                                          |          |