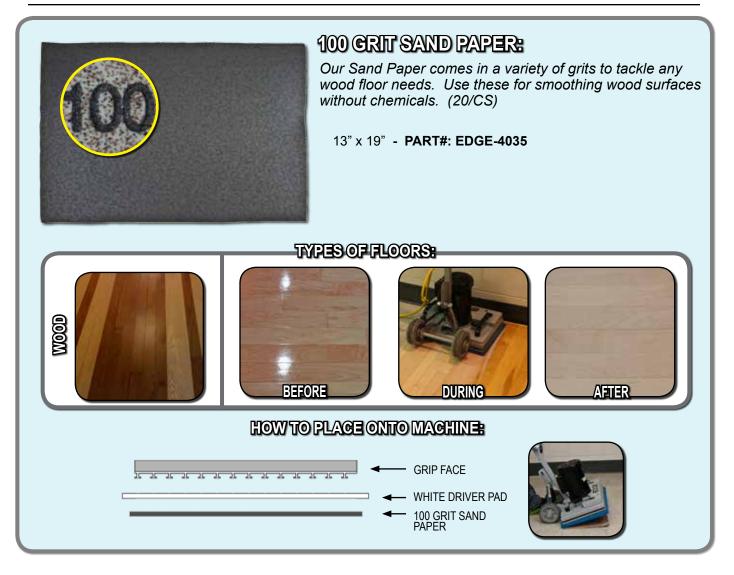

## TABLE OF CONTENTS

| SCRUBBING / STRIPPING PADS:                              |          |
|----------------------------------------------------------|----------|
| MAROON ECO PREP EPP PAD                                  | 4        |
| DOMINATOR EXTRA HEAVY DUTY STRIP PAD                     |          |
| BLACK STRIP PAD                                          |          |
| GREEN SCRUB PAD                                          |          |
| BLUE CLEANER PAD                                         | -        |
| RED BUFF PAD                                             | 9        |
| POLISHING / BUFFING PADS:                                | 4.0      |
| WHITE POLISH PAD                                         | 10       |
| REMOVER BURNISHING PAD                                   |          |
|                                                          |          |
|                                                          | 13       |
| SPECIALTY PADS:<br>TILE / GROUT RENOVATOR PAD            | 11       |
| MICROFIBER PAD                                           |          |
| ABRADER PLATE                                            |          |
| VELCRO PAD                                               |          |
| HYBRID NYLON BRUSH                                       | 17<br>18 |
| SAND SCREENS:                                            | 10       |
| 60 GRIT SAND SCREEN                                      | 19       |
| 80 GRIT SAND SCREEN                                      | 20       |
| 100 GRIT SAND SCREEN                                     | 21       |
| 120 GRIT SAND SCREEN                                     | 22       |
| 150 GRIT SAND SCREEN                                     |          |
| SAND PAPER:                                              |          |
| 20 GRIT SAND PAPER                                       | 24       |
| 36 GRIT SAND PAPER                                       | 25       |
| 60 GRIT SAND PAPER                                       | 26       |
| 80 GRIT SAND PAPER                                       |          |
| 100 GRIT SAND PAPER                                      | 28       |
| WHITE DRIVER PAD                                         | 29       |
| EDGE DIAMOND STRIPS:                                     |          |
| 30 GRIT DIAMOND STRIPS                                   |          |
| 50 GRIT DIAMOND STRIPS                                   |          |
| 100 GRIT DIAMOND STRIPS                                  |          |
| 200 GRIT DIAMOND STRIPS                                  |          |
| 400 GRIT DIAMOND STRIPS                                  |          |
| 800 GRIT DIAMOND STRIPS                                  |          |
| 1500 GRIT DIAMOND STRIPS                                 |          |
| 3000 GRIT DIAMOND STRIPS<br>EDGE DIAMOND POLISHING PADS: |          |
| 800 GRIT DIAMOND POLISHING PADS.                         | 20       |
| 1500 GRIT DIAMOND POLISHING PAD                          |          |
| 3000 GRIT DIAMOND POLISHING PAD                          |          |
| 6000 GRIT DIAMOND POLISHING PAD                          |          |
| EXTRAS:                                                  |          |
| EZ FINISH APPLICATOR & MARBLE PASTE                      |          |
|                                                          |          |