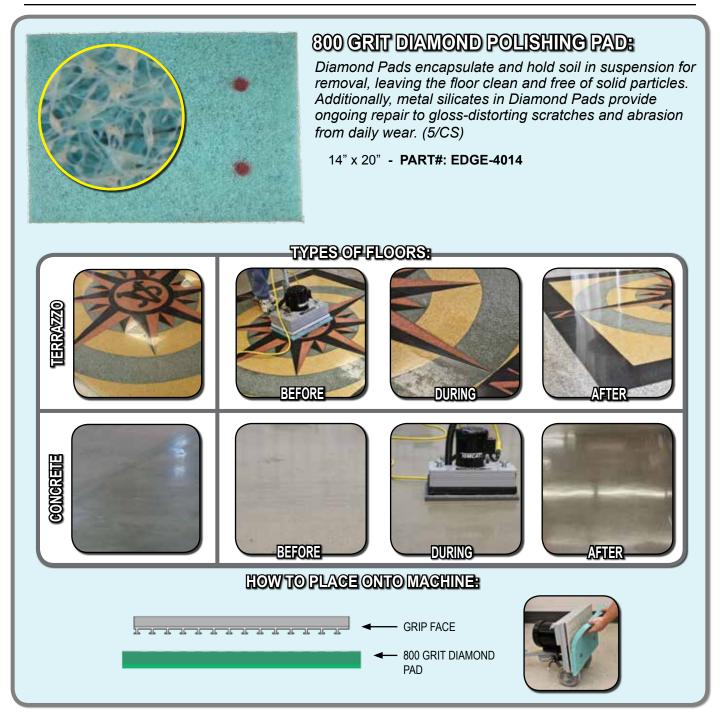

## **MOST COMMONLY USED PADS:**

| EDGE-4003 | - BLUE CLEANER PAD 14X20 (5/CS)                     | PAGE 8  |
|-----------|-----------------------------------------------------|---------|
| EDGE-4004 | - RED BUFF PAD 14X20 (5/CS)                         | PAGE 9  |
| EDGE-4006 | - DOMINATOR EXTRA HEAVY DUTY STRIP PAD 14X20 (5/CS) | PAGE 5  |
| EDGE-4007 | - MAROON ECO PREP EPP PAD 14X20 (5/CS)              | PAGE 4  |
| EDGE-4010 | - 18" BUCKET ON A STICK                             | PAGE 42 |
| EDGE-4011 | - ABRADER PLATE 13X19                               | PAGE 16 |
| EDGE-4016 | - 3000 GRIT DIAMOND POLISHING PAD 14X20 (5/CS)      | PAGE 40 |
| EDGE-4018 | - TILE / GROUT RENOVATOR PAD 14X20 (1 EACH)         | PAGE 14 |
| EDGE-4019 | - WHITE DRIVER PAD 13X19 (10/CS)                    | PAGE 29 |
| EDGE-4029 | - 120 GRIT SAND SCREEN 14X20 (10/CS)                | PAGE 22 |
| EDGE-4041 | - DEMO / SALES PACK                                 |         |

## TABLE OF CONTENTS

| SCRUBBING / STRIPPING PADS:                              |          |
|----------------------------------------------------------|----------|
| MAROON ECO PREP EPP PAD                                  | 4        |
| DOMINATOR EXTRA HEAVY DUTY STRIP PAD                     |          |
| BLACK STRIP PAD                                          |          |
| GREEN SCRUB PAD                                          |          |
| BLUE CLEANER PAD                                         | -        |
| RED BUFF PAD                                             | 9        |
| POLISHING / BUFFING PADS:                                | 4.0      |
| WHITE POLISH PAD                                         | 10       |
| REMOVER BURNISHING PAD                                   |          |
|                                                          |          |
|                                                          | 13       |
| SPECIALTY PADS:<br>TILE / GROUT RENOVATOR PAD            | 11       |
| MICROFIBER PAD                                           |          |
| ABRADER PLATE                                            |          |
| VELCRO PAD                                               |          |
| HYBRID NYLON BRUSH                                       | 17<br>18 |
| SAND SCREENS:                                            | 10       |
| 60 GRIT SAND SCREEN                                      | 19       |
| 80 GRIT SAND SCREEN                                      | 20       |
| 100 GRIT SAND SCREEN                                     | 21       |
| 120 GRIT SAND SCREEN                                     | 22       |
| 150 GRIT SAND SCREEN                                     |          |
| SAND PAPER:                                              |          |
| 20 GRIT SAND PAPER                                       | 24       |
| 36 GRIT SAND PAPER                                       | 25       |
| 60 GRIT SAND PAPER                                       | 26       |
| 80 GRIT SAND PAPER                                       |          |
| 100 GRIT SAND PAPER                                      | 28       |
| WHITE DRIVER PAD                                         | 29       |
| EDGE DIAMOND STRIPS:                                     |          |
| 30 GRIT DIAMOND STRIPS                                   |          |
| 50 GRIT DIAMOND STRIPS                                   |          |
| 100 GRIT DIAMOND STRIPS                                  |          |
| 200 GRIT DIAMOND STRIPS                                  |          |
| 400 GRIT DIAMOND STRIPS                                  |          |
| 800 GRIT DIAMOND STRIPS                                  |          |
| 1500 GRIT DIAMOND STRIPS                                 |          |
| 3000 GRIT DIAMOND STRIPS<br>EDGE DIAMOND POLISHING PADS: |          |
| 800 GRIT DIAMOND POLISHING PADS.                         | 20       |
| 1500 GRIT DIAMOND POLISHING PAD                          |          |
| 3000 GRIT DIAMOND POLISHING PAD                          |          |
| 6000 GRIT DIAMOND POLISHING PAD                          |          |
| EXTRAS:                                                  |          |
| EZ FINISH APPLICATOR & MARBLE PASTE                      |          |
|                                                          |          |