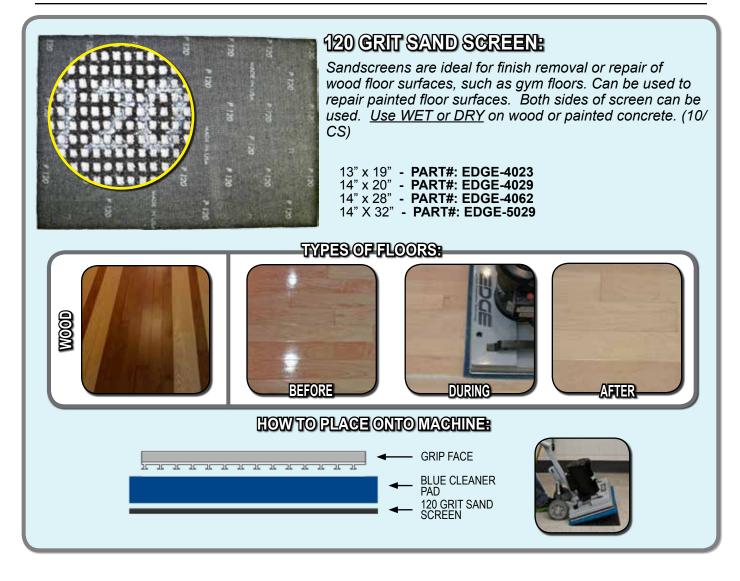

## **MOST COMMONLY USED PADS:**

| EDGE-4003 | - BLUE CLEANER PAD 14X20 (5/CS)                     | PAGE 8  |
|-----------|-----------------------------------------------------|---------|
| EDGE-4004 | - RED BUFF PAD 14X20 (5/CS)                         | PAGE 9  |
| EDGE-4006 | - DOMINATOR EXTRA HEAVY DUTY STRIP PAD 14X20 (5/CS) | PAGE 5  |
| EDGE-4007 | - MAROON ECO PREP EPP PAD 14X20 (5/CS)              | PAGE 4  |
| EDGE-4010 | - 18" BUCKET ON A STICK                             | PAGE 42 |
| EDGE-4011 | - ABRADER PLATE 13X19                               | PAGE 16 |
| EDGE-4016 | - 3000 GRIT DIAMOND POLISHING PAD 14X20 (5/CS)      | PAGE 40 |
| EDGE-4018 | - TILE / GROUT RENOVATOR PAD 14X20 (1 EACH)         | PAGE 14 |
| EDGE-4019 | - WHITE DRIVER PAD 13X19 (10/CS)                    | PAGE 29 |
| EDGE-4029 | - 120 GRIT SAND SCREEN 14X20 (10/CS)                | PAGE 22 |
| EDGE-4041 | - DEMO / SALES PACK                                 |         |

## TABLE OF CONTENTS

| SCRUBBING / STRIPPING PADS:                              |          |
|----------------------------------------------------------|----------|
| MAROON ECO PREP EPP PAD                                  | 4        |
| DOMINATOR EXTRA HEAVY DUTY STRIP PAD                     |          |
| BLACK STRIP PAD                                          |          |
| GREEN SCRUB PAD                                          |          |
| BLUE CLEANER PAD                                         | -        |
| RED BUFF PAD                                             | 9        |
| POLISHING / BUFFING PADS:                                | 4.0      |
| WHITE POLISH PAD                                         | 10       |
| REMOVER BURNISHING PAD                                   |          |
|                                                          |          |
|                                                          | 13       |
| SPECIALTY PADS:<br>TILE / GROUT RENOVATOR PAD            | 11       |
| MICROFIBER PAD                                           |          |
| ABRADER PLATE                                            |          |
| VELCRO PAD                                               |          |
| HYBRID NYLON BRUSH                                       | 17<br>18 |
| SAND SCREENS:                                            | 10       |
| 60 GRIT SAND SCREEN                                      | 19       |
| 80 GRIT SAND SCREEN                                      | 20       |
| 100 GRIT SAND SCREEN                                     | 21       |
| 120 GRIT SAND SCREEN                                     | 22       |
| 150 GRIT SAND SCREEN                                     |          |
| SAND PAPER:                                              |          |
| 20 GRIT SAND PAPER                                       | 24       |
| 36 GRIT SAND PAPER                                       | 25       |
| 60 GRIT SAND PAPER                                       | 26       |
| 80 GRIT SAND PAPER                                       |          |
| 100 GRIT SAND PAPER                                      | 28       |
| WHITE DRIVER PAD                                         | 29       |
| EDGE DIAMOND STRIPS:                                     |          |
| 30 GRIT DIAMOND STRIPS                                   |          |
| 50 GRIT DIAMOND STRIPS                                   |          |
| 100 GRIT DIAMOND STRIPS                                  |          |
| 200 GRIT DIAMOND STRIPS                                  |          |
| 400 GRIT DIAMOND STRIPS                                  |          |
| 800 GRIT DIAMOND STRIPS                                  |          |
| 1500 GRIT DIAMOND STRIPS                                 |          |
| 3000 GRIT DIAMOND STRIPS<br>EDGE DIAMOND POLISHING PADS: |          |
| 800 GRIT DIAMOND POLISHING PADS.                         | 20       |
| 1500 GRIT DIAMOND POLISHING PAD                          |          |
| 3000 GRIT DIAMOND POLISHING PAD                          |          |
| 6000 GRIT DIAMOND POLISHING PAD                          |          |
| EXTRAS:                                                  |          |
| EZ FINISH APPLICATOR & MARBLE PASTE                      |          |
|                                                          |          |