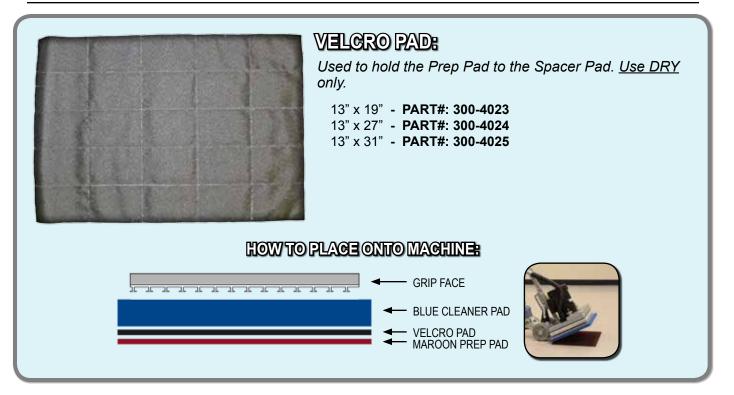

## TABLE OF CONTENTS

| SCRUBBING / STRIPPING PADS:                              |          |
|----------------------------------------------------------|----------|
| MAROON ECO PREP EPP PAD                                  | 4        |
| DOMINATOR EXTRA HEAVY DUTY STRIP PAD                     |          |
| BLACK STRIP PAD                                          |          |
| GREEN SCRUB PAD                                          |          |
| BLUE CLEANER PAD                                         | -        |
| RED BUFF PAD                                             | 9        |
| POLISHING / BUFFING PADS:                                | 4.0      |
| WHITE POLISH PAD                                         | 10       |
| REMOVER BURNISHING PAD                                   |          |
|                                                          |          |
|                                                          | 13       |
| SPECIALTY PADS:<br>TILE / GROUT RENOVATOR PAD            | 11       |
| MICROFIBER PAD                                           |          |
| ABRADER PLATE                                            |          |
| VELCRO PAD                                               |          |
| HYBRID NYLON BRUSH                                       | 17<br>18 |
| SAND SCREENS:                                            | 10       |
| 60 GRIT SAND SCREEN                                      | 19       |
| 80 GRIT SAND SCREEN                                      | 20       |
| 100 GRIT SAND SCREEN                                     | 21       |
| 120 GRIT SAND SCREEN                                     | 22       |
| 150 GRIT SAND SCREEN                                     |          |
| SAND PAPER:                                              |          |
| 20 GRIT SAND PAPER                                       | 24       |
| 36 GRIT SAND PAPER                                       | 25       |
| 60 GRIT SAND PAPER                                       | 26       |
| 80 GRIT SAND PAPER                                       |          |
| 100 GRIT SAND PAPER                                      | 28       |
| WHITE DRIVER PAD                                         | 29       |
| EDGE DIAMOND STRIPS:                                     |          |
| 30 GRIT DIAMOND STRIPS                                   |          |
| 50 GRIT DIAMOND STRIPS                                   |          |
| 100 GRIT DIAMOND STRIPS                                  |          |
| 200 GRIT DIAMOND STRIPS                                  |          |
| 400 GRIT DIAMOND STRIPS                                  |          |
| 800 GRIT DIAMOND STRIPS                                  |          |
| 1500 GRIT DIAMOND STRIPS                                 |          |
| 3000 GRIT DIAMOND STRIPS<br>EDGE DIAMOND POLISHING PADS: |          |
| 800 GRIT DIAMOND POLISHING PADS.                         | 20       |
| 1500 GRIT DIAMOND POLISHING PAD                          |          |
| 3000 GRIT DIAMOND POLISHING PAD                          |          |
| 6000 GRIT DIAMOND POLISHING PAD                          |          |
| EXTRAS:                                                  |          |
| EZ FINISH APPLICATOR & MARBLE PASTE                      |          |
|                                                          |          |