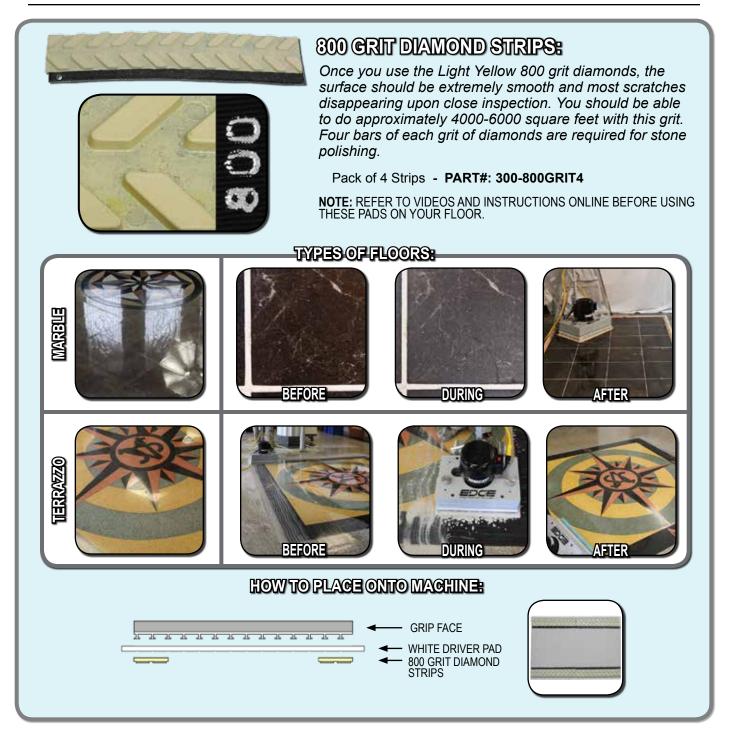

## TABLE OF CONTENTS

| SCRUBBING / STRIPPING PADS:                              |          |
|----------------------------------------------------------|----------|
| MAROON ECO PREP EPP PAD                                  | 4        |
| DOMINATOR EXTRA HEAVY DUTY STRIP PAD                     |          |
| BLACK STRIP PAD                                          |          |
| GREEN SCRUB PAD                                          |          |
| BLUE CLEANER PAD                                         | -        |
| RED BUFF PAD                                             | 9        |
| POLISHING / BUFFING PADS:                                | 4.0      |
| WHITE POLISH PAD                                         | 10       |
| REMOVER BURNISHING PAD                                   |          |
|                                                          |          |
|                                                          | 13       |
| SPECIALTY PADS:<br>TILE / GROUT RENOVATOR PAD            | 11       |
| MICROFIBER PAD                                           |          |
| ABRADER PLATE                                            |          |
| VELCRO PAD                                               |          |
| HYBRID NYLON BRUSH                                       | 17<br>18 |
| SAND SCREENS:                                            | 10       |
| 60 GRIT SAND SCREEN                                      | 19       |
| 80 GRIT SAND SCREEN                                      | 20       |
| 100 GRIT SAND SCREEN                                     | 21       |
| 120 GRIT SAND SCREEN                                     | 22       |
| 150 GRIT SAND SCREEN                                     |          |
| SAND PAPER:                                              |          |
| 20 GRIT SAND PAPER                                       | 24       |
| 36 GRIT SAND PAPER                                       | 25       |
| 60 GRIT SAND PAPER                                       | 26       |
| 80 GRIT SAND PAPER                                       |          |
| 100 GRIT SAND PAPER                                      | 28       |
| WHITE DRIVER PAD                                         | 29       |
| EDGE DIAMOND STRIPS:                                     |          |
| 30 GRIT DIAMOND STRIPS                                   |          |
| 50 GRIT DIAMOND STRIPS                                   |          |
| 100 GRIT DIAMOND STRIPS                                  |          |
| 200 GRIT DIAMOND STRIPS                                  |          |
| 400 GRIT DIAMOND STRIPS                                  |          |
| 800 GRIT DIAMOND STRIPS                                  |          |
| 1500 GRIT DIAMOND STRIPS                                 |          |
| 3000 GRIT DIAMOND STRIPS<br>EDGE DIAMOND POLISHING PADS: |          |
| 800 GRIT DIAMOND POLISHING PADS.                         | 20       |
| 1500 GRIT DIAMOND POLISHING PAD                          |          |
| 3000 GRIT DIAMOND POLISHING PAD                          |          |
| 6000 GRIT DIAMOND POLISHING PAD                          |          |
| EXTRAS:                                                  |          |
| EZ FINISH APPLICATOR & MARBLE PASTE                      |          |
|                                                          |          |