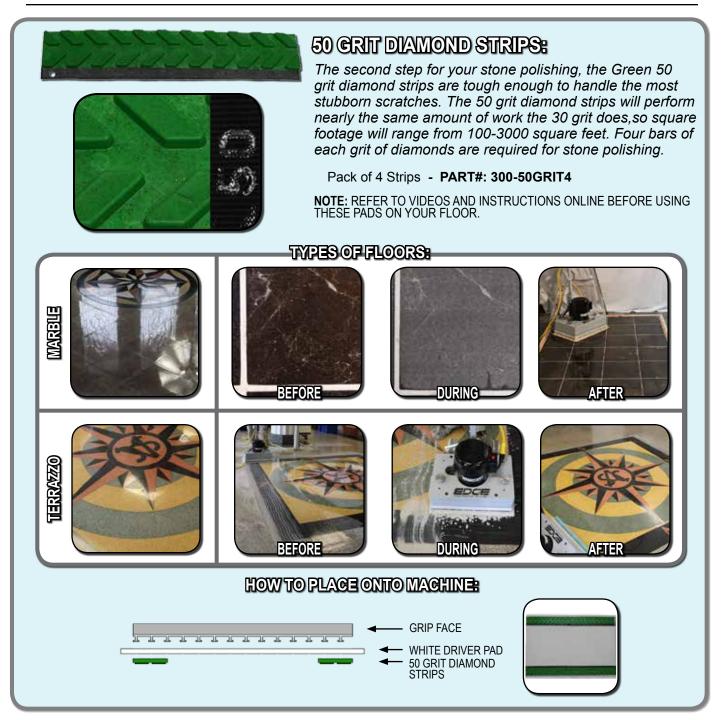

## TABLE OF CONTENTS

| SCRUBBING / STRIPPING PADS:                              |          |
|----------------------------------------------------------|----------|
| MAROON ECO PREP EPP PAD                                  | 4        |
| DOMINATOR EXTRA HEAVY DUTY STRIP PAD                     |          |
| BLACK STRIP PAD                                          |          |
| GREEN SCRUB PAD                                          |          |
| BLUE CLEANER PAD                                         | -        |
| RED BUFF PAD                                             | 9        |
| POLISHING / BUFFING PADS:                                | 4.0      |
| WHITE POLISH PAD                                         | 10       |
| REMOVER BURNISHING PAD                                   |          |
|                                                          |          |
|                                                          | 13       |
| SPECIALTY PADS:<br>TILE / GROUT RENOVATOR PAD            | 11       |
| MICROFIBER PAD                                           |          |
| ABRADER PLATE                                            |          |
| VELCRO PAD                                               |          |
| HYBRID NYLON BRUSH                                       | 17<br>18 |
| SAND SCREENS:                                            | 10       |
| 60 GRIT SAND SCREEN                                      | 19       |
| 80 GRIT SAND SCREEN                                      | 20       |
| 100 GRIT SAND SCREEN                                     | 21       |
| 120 GRIT SAND SCREEN                                     | 22       |
| 150 GRIT SAND SCREEN                                     |          |
| SAND PAPER:                                              |          |
| 20 GRIT SAND PAPER                                       | 24       |
| 36 GRIT SAND PAPER                                       | 25       |
| 60 GRIT SAND PAPER                                       | 26       |
| 80 GRIT SAND PAPER                                       |          |
| 100 GRIT SAND PAPER                                      | 28       |
| WHITE DRIVER PAD                                         | 29       |
| EDGE DIAMOND STRIPS:                                     |          |
| 30 GRIT DIAMOND STRIPS                                   |          |
| 50 GRIT DIAMOND STRIPS                                   |          |
| 100 GRIT DIAMOND STRIPS                                  |          |
| 200 GRIT DIAMOND STRIPS                                  |          |
| 400 GRIT DIAMOND STRIPS                                  |          |
| 800 GRIT DIAMOND STRIPS                                  |          |
| 1500 GRIT DIAMOND STRIPS                                 |          |
| 3000 GRIT DIAMOND STRIPS<br>EDGE DIAMOND POLISHING PADS: |          |
| 800 GRIT DIAMOND POLISHING PADS.                         | 20       |
| 1500 GRIT DIAMOND POLISHING PAD                          |          |
| 3000 GRIT DIAMOND POLISHING PAD                          |          |
| 6000 GRIT DIAMOND POLISHING PAD                          |          |
| EXTRAS:                                                  |          |
| EZ FINISH APPLICATOR & MARBLE PASTE                      |          |
|                                                          |          |