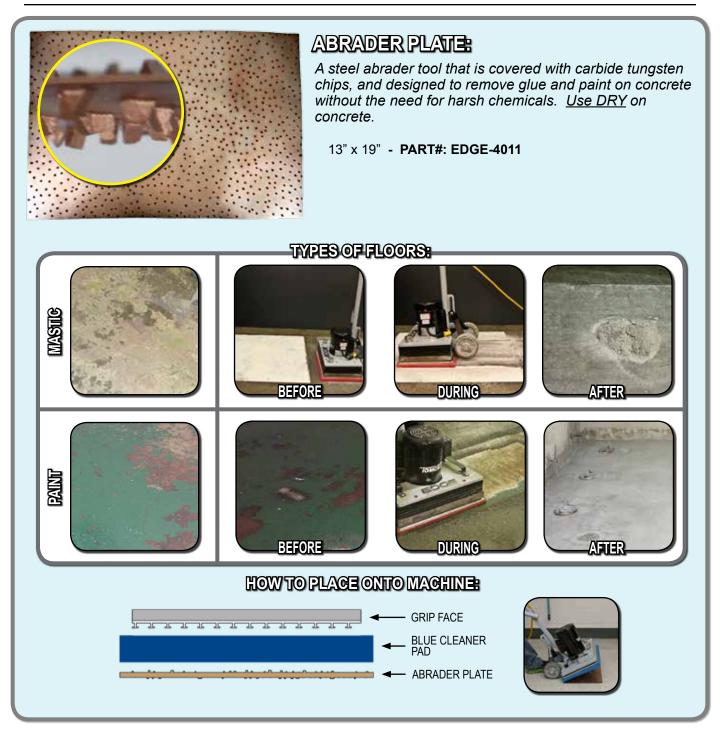

## TABLE OF CONTENTS

| SCRUBBING / STRIPPING PADS:                              |          |
|----------------------------------------------------------|----------|
| MAROON ECO PREP EPP PAD                                  | 4        |
| DOMINATOR EXTRA HEAVY DUTY STRIP PAD                     |          |
| BLACK STRIP PAD                                          |          |
| GREEN SCRUB PAD                                          |          |
| BLUE CLEANER PAD                                         | -        |
| RED BUFF PAD                                             | 9        |
| POLISHING / BUFFING PADS:                                | 4.0      |
| WHITE POLISH PAD                                         | 10       |
| REMOVER BURNISHING PAD                                   |          |
|                                                          |          |
|                                                          | 13       |
| SPECIALTY PADS:<br>TILE / GROUT RENOVATOR PAD            | 11       |
| MICROFIBER PAD                                           |          |
| ABRADER PLATE                                            |          |
| VELCRO PAD                                               |          |
| HYBRID NYLON BRUSH                                       | 17<br>18 |
| SAND SCREENS:                                            | 10       |
| 60 GRIT SAND SCREEN                                      | 19       |
| 80 GRIT SAND SCREEN                                      | 20       |
| 100 GRIT SAND SCREEN                                     | 21       |
| 120 GRIT SAND SCREEN                                     | 22       |
| 150 GRIT SAND SCREEN                                     |          |
| SAND PAPER:                                              |          |
| 20 GRIT SAND PAPER                                       | 24       |
| 36 GRIT SAND PAPER                                       | 25       |
| 60 GRIT SAND PAPER                                       | 26       |
| 80 GRIT SAND PAPER                                       |          |
| 100 GRIT SAND PAPER                                      | 28       |
| WHITE DRIVER PAD                                         | 29       |
| EDGE DIAMOND STRIPS:                                     |          |
| 30 GRIT DIAMOND STRIPS                                   |          |
| 50 GRIT DIAMOND STRIPS                                   |          |
| 100 GRIT DIAMOND STRIPS                                  |          |
| 200 GRIT DIAMOND STRIPS                                  |          |
| 400 GRIT DIAMOND STRIPS                                  |          |
| 800 GRIT DIAMOND STRIPS                                  |          |
| 1500 GRIT DIAMOND STRIPS                                 |          |
| 3000 GRIT DIAMOND STRIPS<br>EDGE DIAMOND POLISHING PADS: |          |
| 800 GRIT DIAMOND POLISHING PADS.                         | 20       |
| 1500 GRIT DIAMOND POLISHING PAD                          |          |
| 3000 GRIT DIAMOND POLISHING PAD                          |          |
| 6000 GRIT DIAMOND POLISHING PAD                          |          |
| EXTRAS:                                                  |          |
| EZ FINISH APPLICATOR & MARBLE PASTE                      |          |
|                                                          |          |