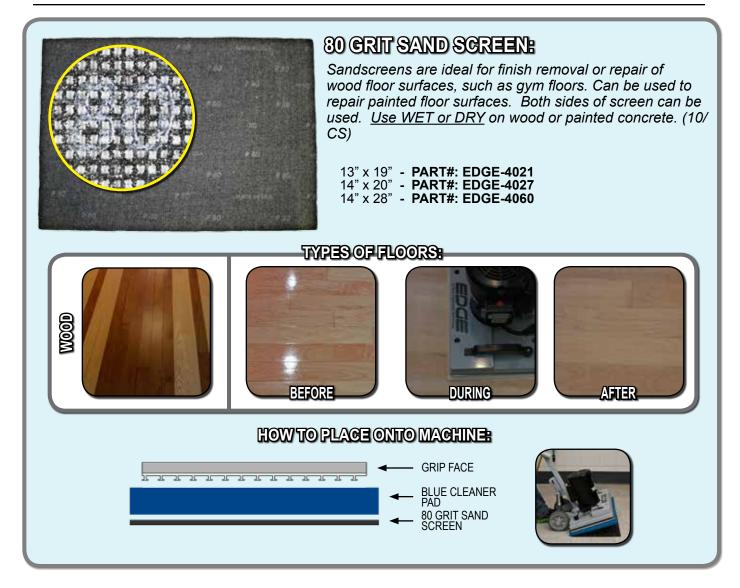

## TABLE OF CONTENTS

| SCRUBBING / STRIPPING PADS:                              |          |
|----------------------------------------------------------|----------|
| MAROON ECO PREP EPP PAD                                  | 4        |
| DOMINATOR EXTRA HEAVY DUTY STRIP PAD                     |          |
| BLACK STRIP PAD                                          |          |
| GREEN SCRUB PAD                                          |          |
| BLUE CLEANER PAD                                         | -        |
| RED BUFF PAD                                             | 9        |
| POLISHING / BUFFING PADS:                                | 4.0      |
| WHITE POLISH PAD                                         | 10       |
| REMOVER BURNISHING PAD                                   |          |
|                                                          |          |
|                                                          | 13       |
| SPECIALTY PADS:<br>TILE / GROUT RENOVATOR PAD            | 11       |
| MICROFIBER PAD                                           |          |
| ABRADER PLATE                                            |          |
| VELCRO PAD                                               |          |
| HYBRID NYLON BRUSH                                       | 17<br>18 |
| SAND SCREENS:                                            | 10       |
| 60 GRIT SAND SCREEN                                      | 19       |
| 80 GRIT SAND SCREEN                                      | 20       |
| 100 GRIT SAND SCREEN                                     | 21       |
| 120 GRIT SAND SCREEN                                     | 22       |
| 150 GRIT SAND SCREEN                                     |          |
| SAND PAPER:                                              |          |
| 20 GRIT SAND PAPER                                       | 24       |
| 36 GRIT SAND PAPER                                       | 25       |
| 60 GRIT SAND PAPER                                       | 26       |
| 80 GRIT SAND PAPER                                       |          |
| 100 GRIT SAND PAPER                                      | 28       |
| WHITE DRIVER PAD                                         | 29       |
| EDGE DIAMOND STRIPS:                                     |          |
| 30 GRIT DIAMOND STRIPS                                   |          |
| 50 GRIT DIAMOND STRIPS                                   |          |
| 100 GRIT DIAMOND STRIPS                                  |          |
| 200 GRIT DIAMOND STRIPS                                  |          |
| 400 GRIT DIAMOND STRIPS                                  |          |
| 800 GRIT DIAMOND STRIPS                                  |          |
| 1500 GRIT DIAMOND STRIPS                                 |          |
| 3000 GRIT DIAMOND STRIPS<br>EDGE DIAMOND POLISHING PADS: |          |
| 800 GRIT DIAMOND POLISHING PADS.                         | 20       |
| 1500 GRIT DIAMOND POLISHING PAD                          |          |
| 3000 GRIT DIAMOND POLISHING PAD                          |          |
| 6000 GRIT DIAMOND POLISHING PAD                          |          |
| EXTRAS:                                                  |          |
| EZ FINISH APPLICATOR & MARBLE PASTE                      |          |
|                                                          |          |