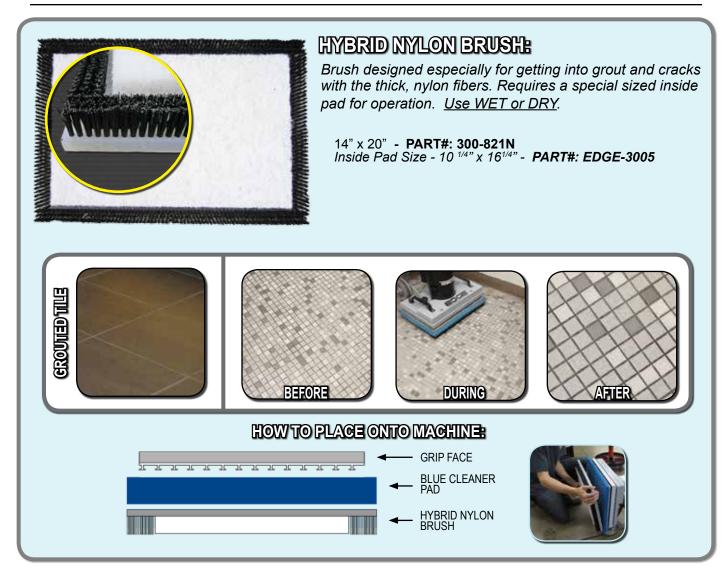

## TABLE OF CONTENTS

| SCRUBBING / STRIPPING PADS:                              |          |
|----------------------------------------------------------|----------|
| MAROON ECO PREP EPP PAD                                  | 4        |
| DOMINATOR EXTRA HEAVY DUTY STRIP PAD                     |          |
| BLACK STRIP PAD                                          |          |
| GREEN SCRUB PAD                                          |          |
| BLUE CLEANER PAD                                         | -        |
| RED BUFF PAD                                             | 9        |
| POLISHING / BUFFING PADS:                                | 4.0      |
| WHITE POLISH PAD                                         | 10       |
| REMOVER BURNISHING PAD                                   |          |
|                                                          |          |
|                                                          | 13       |
| SPECIALTY PADS:<br>TILE / GROUT RENOVATOR PAD            | 11       |
| MICROFIBER PAD                                           |          |
| ABRADER PLATE                                            |          |
| VELCRO PAD                                               |          |
| HYBRID NYLON BRUSH                                       | 17<br>18 |
| SAND SCREENS:                                            | 10       |
| 60 GRIT SAND SCREEN                                      | 19       |
| 80 GRIT SAND SCREEN                                      | 20       |
| 100 GRIT SAND SCREEN                                     | 21       |
| 120 GRIT SAND SCREEN                                     | 22       |
| 150 GRIT SAND SCREEN                                     |          |
| SAND PAPER:                                              |          |
| 20 GRIT SAND PAPER                                       | 24       |
| 36 GRIT SAND PAPER                                       | 25       |
| 60 GRIT SAND PAPER                                       | 26       |
| 80 GRIT SAND PAPER                                       |          |
| 100 GRIT SAND PAPER                                      | 28       |
| WHITE DRIVER PAD                                         | 29       |
| EDGE DIAMOND STRIPS:                                     |          |
| 30 GRIT DIAMOND STRIPS                                   |          |
| 50 GRIT DIAMOND STRIPS                                   |          |
| 100 GRIT DIAMOND STRIPS                                  |          |
| 200 GRIT DIAMOND STRIPS                                  |          |
| 400 GRIT DIAMOND STRIPS                                  |          |
| 800 GRIT DIAMOND STRIPS                                  |          |
| 1500 GRIT DIAMOND STRIPS                                 |          |
| 3000 GRIT DIAMOND STRIPS<br>EDGE DIAMOND POLISHING PADS: |          |
| 800 GRIT DIAMOND POLISHING PADS.                         | 20       |
| 1500 GRIT DIAMOND POLISHING PAD                          |          |
| 3000 GRIT DIAMOND POLISHING PAD                          |          |
| 6000 GRIT DIAMOND POLISHING PAD                          |          |
| EXTRAS:                                                  |          |
| EZ FINISH APPLICATOR & MARBLE PASTE                      |          |
|                                                          |          |