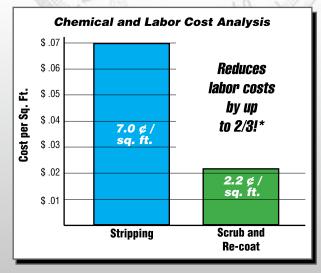

### • Excellent scrub and re-coat ability

Top scrubbing with NCL QWIK-SCRUB and re-coating with 24/7® restores the floor surface extending the time between stripping cycles.

Save time, labor and money by scrubbing and re-coating instead of stripping.

### Highest "Off-The-Mop" Gloss

 $24/7^{\oplus}$  is a superior coating that achieves an initial wet-look gloss without polishing.

\* For each 1,000 sq. ft. scrubbed and re-coated compared with stripping save \$48.00 in chmical and labor cost.